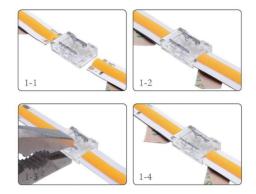

## Ref. G-B2P-10

COB strip to COB strip connector, which allows the union of two LED strips of high density between them. Manufactured with an invisible structure avoiding dark areas. Suitable for linear light from COB strips.2 Pin. For 10mm wide IP20 LED strips. Connects strips without tin soldering. Degree of protection IP20, indoor use only.Dimensions of 12x16x3mm and a current of 5A. Admitted voltage 0-36V.