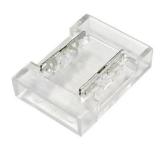

## Connector for strip to strip COB CLIP INVISIBLE 2 pin 10mm IP20

## Ref. G-B2P-10

COB strip to COB strip connector, which allows the union of two LED strips of high density between them. Manufactured with an invisible structure avoiding dark areas. Suitable for linear light from COB strips.2 Pin. For 10mm wide IP20 LED strips. Connects strips without tin soldering. Degree of protection IP20, indoor use only.Dimensions of 12x16x3mm and a current of 5A. Admitted voltage 0-36V.