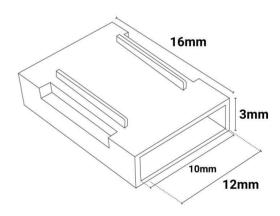

## Ref. G-B2P-10

COB strip to COB strip connector, which allows the union of two LED strips of high density between them. Manufactured with an invisible structure avoiding dark areas. Suitable for linear light from COB strips.2 Pin. For 10mm wide IP20 LED strips. Connects strips without tin soldering. Degree of protection IP20, indoor use only.Dimensions of 12x16x3mm and a current of 5A. Admitted voltage 0-36V.

## Datos del producto

| Nominal Voltage (V)   | 0-36V-DC                              |
|-----------------------|---------------------------------------|
| Dimensions (mm) Lxlxh | 12x16x3                               |
| Material              | ABS                                   |
| Use Outdoor           | No                                    |
| IP                    | IP20                                  |
| Temperature range     | -20°C ~ +40°C                         |
| Certificates          | CE, ROHS                              |
| Warranty              | According to legal guarantee: 2 years |
| Track width (mm)      | 10                                    |