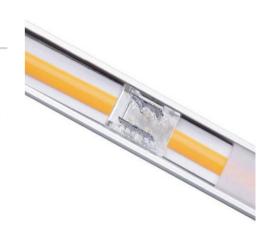

## Ref. G-B2P-10

COB strip to COB strip connector, which allows the union of two LED strips of high density between them. Manufactured with an invisible structure avoiding dark areas. Suitable for linear light from COB strips.2 Pin. For 10mm wide IP20 LED strips. Connects strips without tin soldering. Degree of protection IP20, indoor use only.Dimensions of 12x16x3mm and a current of 5A. Admitted voltage 0-36V.