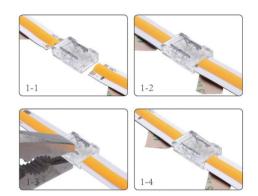

## Ref. G-B2P-8

Connector between COB LED strips, to connect two high density LED strips. With a totally invisible structure, 2 Pin, suitable for COB strips with homogeneous light, avoiding dark areas. For 8mm wide IP20 LED strips. Connects strips without soldering. For indoor use only, with IP20 protection degree. Dimensions of 10x16x3mm and an intensity of 5A. Admitted voltage 0-36V.