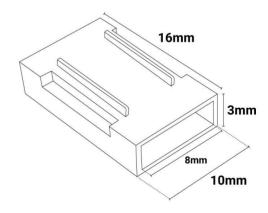

## Ref. G-B2P-8

Connector between COB LED strips, to connect two high density LED strips. With a totally invisible structure, 2 Pin, suitable for COB strips with homogeneous light, avoiding dark areas. For 8mm wide IP20 LED strips. Connects strips without soldering. For indoor use only, with IP20 protection degree. Dimensions of 10x16x3mm and an intensity of 5A. Admitted voltage 0-36V.

## Datos del producto

| Nominal Voltage (V)   | 0-36V-DC                              |
|-----------------------|---------------------------------------|
| Dimensions (mm) Lxlxh | 10x16x3                               |
| Material              | ABS                                   |
| Use Outdoor           | No                                    |
| IP                    | IP20                                  |
| Temperature range     | -20°C ~ +40°C                         |
| Certificates          | CE, ROHS                              |
| Warranty              | According to legal guarantee: 2 years |
| Track width (mm)      | 8                                     |