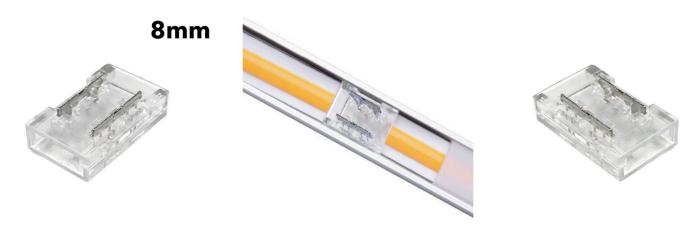

## Connector for strip to strip COB CLIP INVISIBLE 2 pin 8mm IP20

## Ref. G-B2P-8

Connector between COB LED strips, to connect two high density LED strips. With a totally invisible structure, 2 Pin, suitable for COB strips with homogeneous light, avoiding dark areas. For 8mm wide IP20 LED strips. Connects strips without soldering. For indoor use only, with IP20 protection degree. Dimensions of 10x16x3mm and an intensity of 5A. Admitted voltage 0-36V.