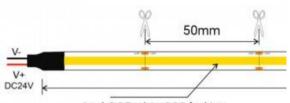

## **Product data**

| Hue                   | Cool white, Neutral white, Warm white |  |
|-----------------------|---------------------------------------|--|
| Kelvin (K)            | 6000, 4000, 2700                      |  |
| LED Type              | COB                                   |  |
| Dimmable              | Yes                                   |  |
| Nominal Voltage (V)   | 24V-DC                                |  |
| Frequency (Hz)        | 50 - 60                               |  |
| Dimensions (mm) Lxlxh | 1000x20                               |  |
| Material              | Acero,                                |  |
| Use Outdoor           | No                                    |  |
| IP                    | IP20                                  |  |
| Temperature range     | -20°C ~ +40°C                         |  |
| Frequency of use      | Intensive                             |  |
| Certificates          | CE, ROHS                              |  |
| Warranty              | According to legal guarantee: 2 years |  |
| Cutting distance (mm) | 50                                    |  |
| Adhesive              | ЗМ                                    |  |
| Track width (mm)      | 10                                    |  |
| Mounting              | Hanging                               |  |