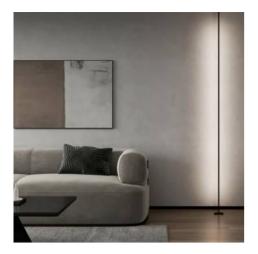

## Ref. SKY10

Kit to assemble the new SKYline suspended linear lighting system. Create unique spaces with the new suspended linear lighting technology. Multiple installation possibilities for large spaces with a total length of 10 meters. Minimalist and architectural aesthetics ideal as decorative lighting for hotels, exhibitions, and any interior room of the home or business. Adjustable in an angle of up to 45 degrees. The most professional finish with multiple lighting possibilities: wall washer, direct or indirect light. The kit includes the 24V COB LED strip, dimmable, with a width of 10mm and a length of 10 meters. With a total of 320 LED chips/m and a high luminous efficiency of 123lm/W.