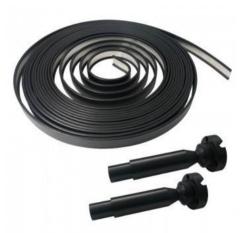

## Ref. SKY10

Kit to assemble the new SKYline suspended linear lighting system. Create unique spaces with the new suspended linear lighting technology. Multiple installation possibilities for large spaces with a total length of 10 meters. Minimalist and architectural aesthetics ideal as decorative lighting for hotels, exhibitions, and any interior room of the home or business. Adjustable in an angle of up to 45 degrees. The most professional finish with multiple lighting possibilities: wall washer, direct or indirect light. The kit includes the 24V COB LED strip, dimmable, with a width of 10mm and a length of 10 meters. With a total of 320 LED chips/m and a high luminous efficiency of 123lm/W.

Led COB chip 320 led/m

| Product variants |                                                   |  |
|------------------|---------------------------------------------------|--|
| Reference        | Attributes                                        |  |
| SKY10-N-270      | Colour - Black,Colour temperature - Warm White    |  |
| SKY10-N-BN       | Colour - Black,Colour temperature - Neutral White |  |
| SKY10-N-BF       | Colour - Black,Colour temperature - Cool White    |  |