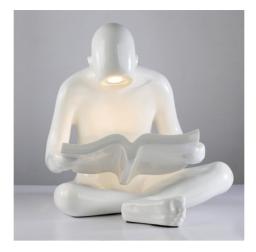

## Ref. LF1001-B

The "READER" design lamp is a work of art in itself. Minimalist in character, it combines the functionality of lighting with sculptural art. The detailed sculpture of a person sitting and immersed in reading is an artistic representation of the passion for books and culture. High-quality white resin with a glossy finish adds a touch of sophistication and elegance to the piece. It incorporates a warm, soft light that emits from its face, creating a cozy and relaxing ambiance. This floor lamp is a perfect addition to any interior space where culture and art are valued.