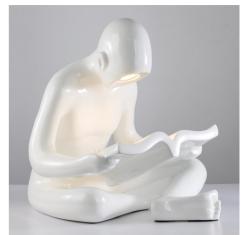

## Ref. LF1001-B

The "READER" design lamp is a work of art in itself. Minimalist in character, it combines the functionality of lighting with sculptural art. The detailed sculpture of a person sitting and immersed in reading is an artistic representation of the passion for books and culture. High-quality white resin with a glossy finish adds a touch of sophistication and elegance to the piece. It incorporates a warm, soft light that emits from its face, creating a cozy and relaxing ambiance. This floor lamp is a perfect addition to any interior space where culture and art are valued.