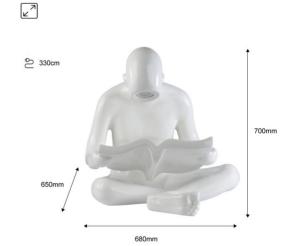

## Datos del producto

| Hue                 | Warm white                            |
|---------------------|---------------------------------------|
| Kelvin (K)          | 3000                                  |
| Lumens (Lm)         | 270                                   |
| Power (W)           | 3                                     |
| Nominal Voltage (V) | 220-240 V                             |
| Material            | Resin                                 |
| Use Outdoor         | No                                    |
| IP                  | IP20                                  |
| Certificates        | CE, ROHS                              |
| Warranty            | According to legal guarantee: 2 years |