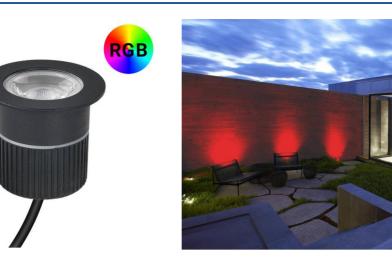

## RGB recessed outdoor ground spotlight - 12V DC -9W - IP67

## Ref. BA50020-RGB

RGB recessed downlight, specifically designed for outdoor lighting. It has an IP67 degree of protection that gives it a high level of insulation against external factors such as rain and dust. It incorporates high efficiency COB LED technology, with a power of 9W and RGB system that gives it multiple decorative possibilities. With an opening angle of 30°, it can be used as a wall washer, but also to illuminate and decorate paths, passageways and terraces, among many other applications. It is suitable for pedestrian traffic, and includes a plastic tube for mounting in concrete.