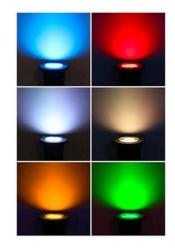

## Ref. BA50020-RGB

RGB recessed downlight, specifically designed for outdoor lighting. It has an IP67 degree of protection that gives it a high level of insulation against external factors such as rain and dust. It incorporates high efficiency COB LED technology, with a power of 9W and RGB system that gives it multiple decorative possibilities. With an opening angle of 30°, it can be used as a wall washer, but also to illuminate and decorate paths, passageways and terraces, among many other applications. It is suitable for pedestrian traffic, and includes a plastic tube for mounting in concrete.