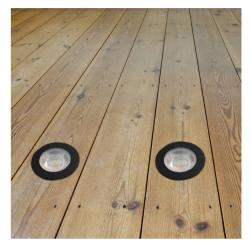

## Ref. BA50020-RGB

RGB recessed downlight, specifically designed for outdoor lighting. It has an IP67 degree of protection that gives it a high level of insulation against external factors such as rain and dust. It incorporates high efficiency COB LED technology, with a power of 9W and RGB system that gives it multiple decorative possibilities. With an opening angle of 30°, it can be used as a wall washer, but also to illuminate and decorate paths, passageways and terraces, among many other applications. It is suitable for pedestrian traffic, and includes a plastic tube for mounting in concrete.