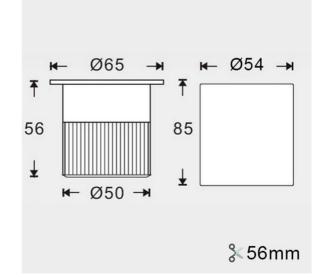

## Datos del producto

| Hue                     | RGB                                   |
|-------------------------|---------------------------------------|
|                         |                                       |
| Opening angle (°)       | 30                                    |
| LED Type                | СОВ                                   |
| Power (W)               | 9                                     |
| Nominal Voltage (V)     | 12V-DC                                |
| Frequency (Hz)          | 50 - 60                               |
| Dimensions (mm) Lxlxh   | Ø50 x 72                              |
| Material                | Aluminium                             |
| Diffuser material       | Polycarbonate                         |
| Use Outdoor             | Yes                                   |
| IP                      | IP67                                  |
| Temperature range       | -20°C ~ +40°C                         |
| Frequency of use        | Normal                                |
| Lifetime (h)            | 25000                                 |
| Certificates            | CE, ROHS                              |
| Warranty                | According to legal guarantee: 2 years |
| Cutting dimensions (mm) | Ø56                                   |
| Mounting                | Floor Recessed                        |
|                         |                                       |