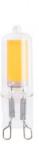

## G9 LED bulb 220-240V AC - COB - 360° - 2W

## Ref. BCOB1-G9-2W

High efficiency and high quality G9 COB LED bulb, ideal to replace bi-pin halogen bulbs, with a saving in energy consumption that can exceed 85%. It incorporates high efficiency COB LED technology, with a power of 2W and a brightness of 200 lumens. It features a wide beam angle (360°) and a service life of 25,000 hours. Available in warm white (3000K), neutral white (4000K) and cool white (6000K).

## Product data

| Hue                     | Cool white, Neutral white, Warm white |
|-------------------------|---------------------------------------|
| Kelvin (K)              | 3000, 6000, 4000                      |
| Lumens (Lm)             | 200                                   |
| Beam angle (°)          | 360°                                  |
| LED Type                | СОВ                                   |
| Dimmable                | No                                    |
| Power (W)               | 2                                     |
| Nominal Voltage (V)     | 220-240 V                             |
| Socket                  | G9                                    |
| Dimensions (mm) Lxlxh   | ⊘14 x 49                              |
| Material                | Glass                                 |
| Lifetime (h)            | 25000                                 |
| Energy efficiency class | F                                     |
| Certificates            | CE, ROHS                              |