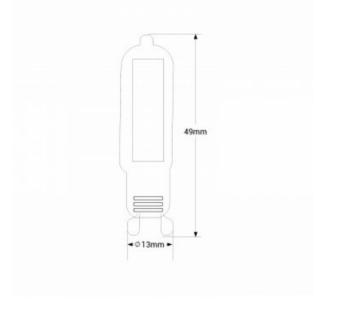

## Product data

| Hue                     | Cool white, Neutral white, Warm white |
|-------------------------|---------------------------------------|
| Kelvin (K)              | 3000, 6000, 4000                      |
| Lumens (Lm)             | 200                                   |
| Beam angle (°)          | 360°                                  |
| LED Type                | СОВ                                   |
| Dimmable                | No                                    |
| Power (W)               | 2                                     |
| Nominal Voltage (V)     | 220-240 V                             |
| Socket                  | G9                                    |
| Dimensions (mm) Lxlxh   | ⊘14 x 49                              |
| Material                | Glass                                 |
| Lifetime (h)            | 25000                                 |
| Energy efficiency class | F                                     |
| Certificates            | CE, ROHS                              |