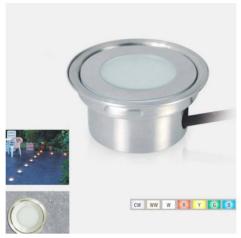

## Ref. BA50010-RGB

LED RGB recessed downlight that offers high quality and directional outdoor lighting. With great resistance, IP67. 0,7W SMD3350 12V-DC with waterproof connector. Recessed beacon made of stainless steel and opal polycarbonate.Perfect decorative outdoor lighting to mark paths or decorate objects and areas in gardens, paths, patios and entrances. It is also often used indoors, mainly on stairs, for optimal signaling.Thanks to their design, they go completely unnoticed. Long-lasting, weatherproof and waterproof luminaire.Ø60x29,5mm¾Ø53Requires 12V-DC power supply, driver and RGB controller (not included).

## Datos del producto

| Hue                              | RGB                          |
|----------------------------------|------------------------------|
| Lumens (Lm)                      | 9                            |
| Opening angle (°)                | 120                          |
| LED Type                         | SMD 2835                     |
| Dimmable                         | Yes                          |
| Power (W)                        | 0,7                          |
| Nominal Voltage (V)              | 12V-DC                       |
| Frequency (Hz)                   | 50 - 60                      |
| Driver                           | Not included                 |
| Dimensions (mm) Lxlxh            | Ø60x29,5                     |
| Material                         | Stainless steel              |
|                                  |                              |
| Diffuser material                | Polycarbonate                |
| Use Outdoor                      | Polycarbonate<br>Yes         |
|                                  | ·                            |
| Use Outdoor                      | Yes                          |
| Use Outdoor<br>IP                | Yes<br>IP67                  |
| Use Outdoor IP Temperature range | Yes<br>IP67<br>-20°C ~ +40°C |