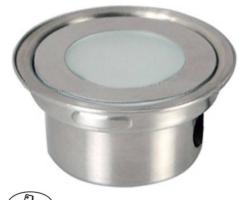

## Ref. BA50010-RGB

LED RGB recessed downlight that offers high quality and directional outdoor lighting. With great resistance, IP67. 0,7W SMD3350 12V-DC with waterproof connector. Recessed beacon made of stainless steel and opal polycarbonate.Perfect decorative outdoor lighting to mark paths or decorate objects and areas in gardens, paths, patios and entrances. It is also often used indoors, mainly on stairs, for optimal signaling.Thanks to their design, they go completely unnoticed. Long-lasting, weatherproof and waterproof luminaire.Ø60x29,5mm¾Ø53Requires 12V-DC power supply, driver and RGB controller (not included).

## Datos del producto

| Hue                              | RGB                          |
|----------------------------------|------------------------------|
| Lumens (Lm)                      | 9                            |
| Opening angle (°)                | 120                          |
| LED Type                         | SMD 2835                     |
| Dimmable                         | Yes                          |
| Power (W)                        | 0,7                          |
| Nominal Voltage (V)              | 12V-DC                       |
| Frequency (Hz)                   | 50 - 60                      |
| Driver                           | Not included                 |
| Dimensions (mm) Lxlxh            | Ø60x29,5                     |
| Material                         | Stainless steel              |
|                                  |                              |
| Diffuser material                | Polycarbonate                |
| Use Outdoor                      | Polycarbonate<br>Yes         |
|                                  | ·                            |
| Use Outdoor                      | Yes                          |
| Use Outdoor<br>IP                | Yes<br>IP67                  |
| Use Outdoor IP Temperature range | Yes<br>IP67<br>-20°C ~ +40°C |