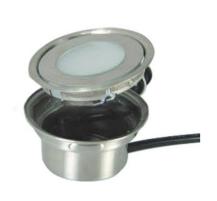

## Ref. BA50010-RGB

LED RGB recessed downlight that offers high quality and directional outdoor lighting. With great resistance, IP67. 0,7W SMD3350 12V-DC with waterproof connector. Recessed beacon made of stainless steel and opal polycarbonate.Perfect decorative outdoor lighting to mark paths or decorate objects and areas in gardens, paths, patios and entrances. It is also often used indoors, mainly on stairs, for optimal signaling.Thanks to their design, they go completely unnoticed. Long-lasting, weatherproof and waterproof luminaire.Ø60x29,5mm¾Ø53Requires 12V-DC power supply, driver and RGB controller (not included).