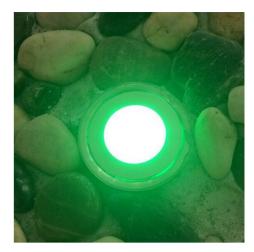

## Ref. BA50010-RGB

LED RGB recessed downlight that offers high quality and directional outdoor lighting. With great resistance, IP67. 0,7W SMD3350 12V-DC with waterproof connector. Recessed beacon made of stainless steel and opal polycarbonate.Perfect decorative outdoor lighting to mark paths or decorate objects and areas in gardens, paths, patios and entrances. It is also often used indoors, mainly on stairs, for optimal signaling.Thanks to their design, they go completely unnoticed. Long-lasting, weatherproof and waterproof luminaire.Ø60x29,5mm¾Ø53Requires 12V-DC power supply, driver and RGB controller (not included).