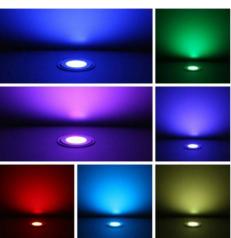

## Ref. BA50010-RGB

LED RGB recessed downlight that offers high quality and directional outdoor lighting. With great resistance, IP67. 0,7W SMD3350 12V-DC with waterproof connector. Recessed beacon made of stainless steel and opal polycarbonate.Perfect decorative outdoor lighting to mark paths or decorate objects and areas in gardens, paths, patios and entrances. It is also often used indoors, mainly on stairs, for optimal signaling.Thanks to their design, they go completely unnoticed. Long-lasting, weatherproof and waterproof luminaire.Ø60x29,5mm¾Ø53Requires 12V-DC power supply, driver and RGB controller (not included).