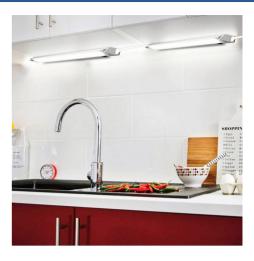

## Ref. B7311-CCT

Adjustable and dimmableLED CCT luminaire for under furniture, kitchens and cabinets 556x61x24mm. You can adjust the light temperature with the built-in dial (2700K; 4000K; 6500K). In addition to color temperature, you can also adjust the brightness between 100%, 40% and 15%. With a power factor >0.5 it has a luminous flux between 554 to 644 lumens. Power of 8W. With a beam opening angle of 120 degrees and an optimum color rendering index CRI>80. SMD2835 LED chip. IP20. Under cabinet luminaire rotatable from 0° to 170° to meet the lighting needs of the space. For furniture, closets, kitchens, studios, washbasin shelves, etc. Includes power cable and interconnection.