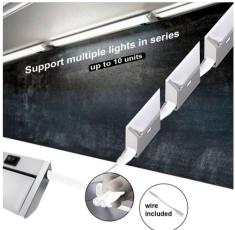

## Ref. B7311-CCT

Adjustable and dimmableLED CCT luminaire for under furniture, kitchens and cabinets 556x61x24mm. You can adjust the light temperature with the built-in dial (2700K; 4000K; 6500K). In addition to color temperature, you can also adjust the brightness between 100%, 40% and 15%. With a power factor >0.5 it has a luminous flux between 554 to 644 lumens. Power of 8W. With a beam opening angle of 120 degrees and an optimum color rendering index CRI>80. SMD2835 LED chip. IP20. Under cabinet luminaire rotatable from 0° to 170° to meet the lighting needs of the space. For furniture, closets, kitchens, studios, washbasin shelves, etc. Includes power cable and interconnection.