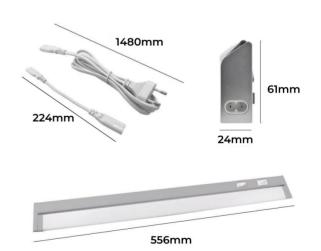

## Ref. B7311-CCT

Adjustable and dimmableLED CCT luminaire for under furniture, kitchens and cabinets 556x61x24mm. You can adjust the light temperature with the built-in dial (2700K; 4000K; 6500K). In addition to color temperature, you can also adjust the brightness between 100%, 40% and 15%. With a power factor >0.5 it has a luminous flux between 554 to 644 lumens. Power of 8W. With a beam opening angle of 120 degrees and an optimum color rendering index CRI>80. SMD2835 LED chip. IP20. Under cabinet luminaire rotatable from 0° to 170° to meet the lighting needs of the space. For furniture, closets, kitchens, studios, washbasin shelves, etc. Includes power cable and interconnection.

## Datos del producto

| Hue                   | CCT              |
|-----------------------|------------------|
|                       |                  |
| Kelvin (K)            | 4000, 2700, 6500 |
| CRI                   | 80-85            |
| Opening angle (°)     | 120              |
| UGR                   | No               |
| LED Type              | SMD2835          |
| Dimmable              | Yes              |
| Power (W)             | 8                |
| Driver                | Internal         |
| Sensor                | No               |
| Orientable            | Yes              |
| Dimensions (mm) Lxlxh | 556x61x24        |
| Material              | Aluminium        |
| Use Outdoor           | No               |
| IP                    | IP20             |
| Temperature range     | -20°C ~ +40°C    |
| Frequency of use      | Intensive        |
| Certificates          | CE, ROHS         |
|                       |                  |