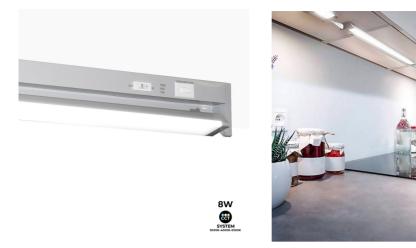

## Ref. B7311-CCT

Adjustable and dimmableLED CCT luminaire for under furniture, kitchens and cabinets 556x61x24mm. You can adjust the light temperature with the built-in dial (2700K; 4000K; 6500K). In addition to color temperature, you can also adjust the brightness between 100%, 40% and 15%. With a power factor >0.5 it has a luminous flux between 554 to 644 lumens. Power of 8W. With a beam opening angle of 120 degrees and an optimum color rendering index CRI>80. SMD2835 LED chip. IP20. Under cabinet luminaire rotatable from 0° to 170° to meet the lighting needs of the space. For furniture, closets, kitchens, studios, washbasin shelves, etc. Includes power cable and interconnection.

## Datos del producto

| Hue                   | CCT              |
|-----------------------|------------------|
|                       |                  |
| Kelvin (K)            | 4000, 2700, 6500 |
| CRI                   | 80-85            |
| Opening angle (°)     | 120              |
| UGR                   | No               |
| LED Type              | SMD2835          |
| Dimmable              | Yes              |
| Power (W)             | 8                |
| Driver                | Internal         |
| Sensor                | No               |
| Orientable            | Yes              |
| Dimensions (mm) Lxlxh | 556x61x24        |
| Material              | Aluminium        |
| Use Outdoor           | No               |
| IP                    | IP20             |
| Temperature range     | -20°C ~ +40°C    |
| Frequency of use      | Intensive        |
| Certificates          | CE, ROHS         |
|                       |                  |