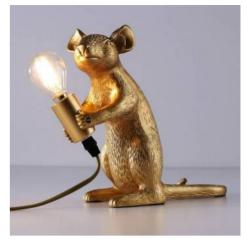

## Resin mouse table lamp "Stuart".

## Ref. L4034

The mouse table lamp "Stuart" is a fun and daring piece of design, which represents a mouse holding a light bulb with his hands. This design lamp will bring an original and fun note in any interior space, creating an atmosphere full of charm and creativity. Available in white, black and gold.