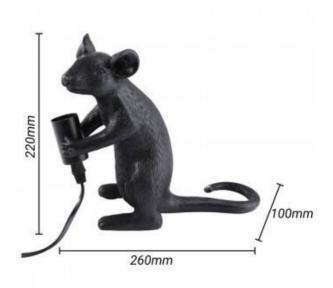

## Product data

| Frequency (Hz)        | 50 - 60                               |
|-----------------------|---------------------------------------|
| Orientable            | No                                    |
| Dimensions (mm) Lxlxh | 260x220x100                           |
| Material              | Resin                                 |
| Use Outdoor           | No                                    |
| IP                    | IP20                                  |
| Temperature range     | -20°C ~ +40°C                         |
| Frequency of use      | Normal                                |
| Certificates          | CE, ROHS                              |
| Warranty              | According to legal guarantee: 2 years |
| Mounting              | Surface                               |
| Maximum power (W)     | 40W                                   |
| Style                 | Design                                |