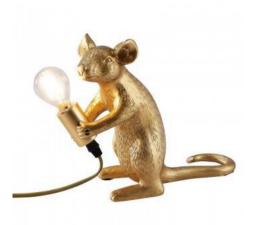

## Resin mouse table lamp "Stuart".

## Ref. L4034

The mouse table lamp "Stuart" is a fun and daring piece of design, which represents a mouse holding a light bulb with his hands. This design lamp will bring an original and fun note in any interior space, creating an atmosphere full of charm and creativity. Available in white, black and gold.