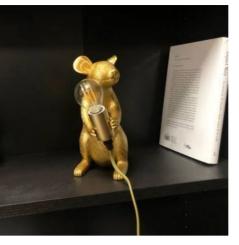

## Resin mouse table lamp "Stuart".

## Ref. L4034

The mouse table lamp "Stuart" is a fun and daring piece of design, which represents a mouse holding a light bulb with his hands. This design lamp will bring an original and fun note in any interior space, creating an atmosphere full of charm and creativity. Available in white, black and gold.