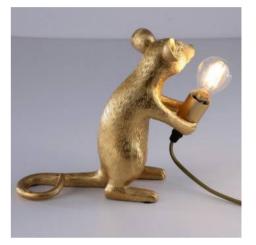

## Resin mouse table lamp "Stuart".

## Ref. L4034

The mouse table lamp "Stuart" is a fun and daring piece of design, which represents a mouse holding a light bulb with his hands. This design lamp will bring an original and fun note in any interior space, creating an atmosphere full of charm and creativity. Available in white, black and gold.