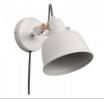

## **Product variants**

Reference Attributes

LN4003-EU-B Colour - White

LN4003-EU-N Colour - Black