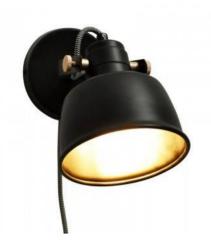

## Ref. LN4003

Indoor wall sconces with plug and switch, from the Kukka family of lamps, are designed to match the Nordic decorating trend. Wall sconce with adaptable angle perfect as a decorative lamp for bedroom, living room, or to decorate restaurants, studios, hotels, stores, etc.With E14 socket maximum power 60W, the bulb is not included. Made of aluminum with black and white braided cable. Dimensions of 150mm wide, 180mm high and 280mm deep. Exclusive for interior with IP20 protection degree.\*\*E14 bulb not included

## Product data

| Beam angle (°)        | 180                                   |
|-----------------------|---------------------------------------|
| Nominal Voltage (V)   | 230V-AC                               |
| Frequency (Hz)        | 50 - 60                               |
| Sensor                | No                                    |
| Socket                | E14                                   |
| Orientable            | Yes                                   |
| Dimensions (mm) Lxlxh | 150x180x280                           |
| Material              | Metal                                 |
| Use Outdoor           | No                                    |
| IP                    | IP20                                  |
| Certificates          | CE, ROHS                              |
| Warranty              | According to legal guarantee: 2 years |
| Mounting              | Surface                               |
| Style                 | Vintage                               |