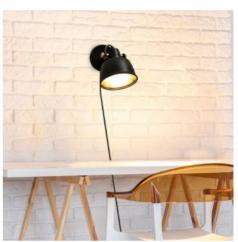

## Ref. LN4003

Indoor wall sconces with plug and switch, from the Kukka family of lamps, are designed to match the Nordic decorating trend. Wall sconce with adaptable angle perfect as a decorative lamp for bedroom, living room, or to decorate restaurants, studios, hotels, stores, etc.With E14 socket maximum power 60W, the bulb is not included. Made of aluminum with black and white braided cable. Dimensions of 150mm wide, 180mm high and 280mm deep. Exclusive for interior with IP20 protection degree.\*\*E14 bulb not included