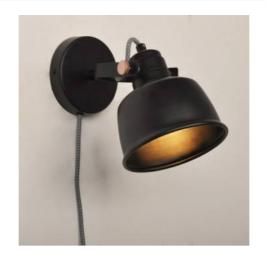

## Ref. LN4003

Indoor wall sconces with plug and switch, from the Kukka family of lamps, are designed to match the Nordic decorating trend. Wall sconce with adaptable angle perfect as a decorative lamp for bedroom, living room, or to decorate restaurants, studios, hotels, stores, etc.With E14 socket maximum power 60W, the bulb is not included. Made of aluminum with black and white braided cable. Dimensions of 150mm wide, 180mm high and 280mm deep. Exclusive for interior with IP20 protection degree.\*\*E14 bulb not included

## Product data

| Beam angle (°)        | 180                                   |
|-----------------------|---------------------------------------|
| Nominal Voltage (V)   | 230V-AC                               |
| Frequency (Hz)        | 50 - 60                               |
| Sensor                | No                                    |
| Socket                | E14                                   |
| Orientable            | Yes                                   |
| Dimensions (mm) Lxlxh | 150x180x280                           |
| Material              | Metal                                 |
| Use Outdoor           | No                                    |
| IP                    | IP20                                  |
| Certificates          | CE, ROHS                              |
| Warranty              | According to legal guarantee: 2 years |
| Mounting              | Surface                               |
| Style                 | Vintage                               |