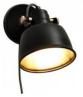

## **Product variants**

Reference Attributes

LN4003-EU-B Colour - White

LN4003-EU-N Colour - Black