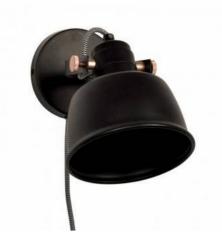

## Ref. LN4003

Indoor wall sconces with plug and switch, from the Kukka family of lamps, are designed to match the Nordic decorating trend. Wall sconce with adaptable angle perfect as a decorative lamp for bedroom, living room, or to decorate restaurants, studios, hotels, stores, etc.With E14 socket maximum power 60W, the bulb is not included. Made of aluminum with black and white braided cable. Dimensions of 150mm wide, 180mm high and 280mm deep. Exclusive for interior with IP20 protection degree.\*\*E14 bulb not included

## Product data

| Beam angle (°)        | 180                                   |
|-----------------------|---------------------------------------|
| Nominal Voltage (V)   | 230V-AC                               |
| Frequency (Hz)        | 50 - 60                               |
| Sensor                | No                                    |
| Socket                | E14                                   |
| Orientable            | Yes                                   |
| Dimensions (mm) Lxlxh | 150x180x280                           |
| Material              | Metal                                 |
| Use Outdoor           | No                                    |
| IP                    | IP20                                  |
| Certificates          | CE, ROHS                              |
| Warranty              | According to legal guarantee: 2 years |
| Mounting              | Surface                               |
| Style                 | Vintage                               |