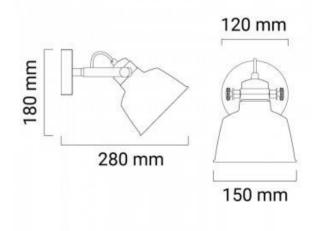

## Ref. LN4003

Indoor wall sconces with plug and switch, from the Kukka family of lamps, are designed to match the Nordic decorating trend. Wall sconce with adaptable angle perfect as a decorative lamp for bedroom, living room, or to decorate restaurants, studios, hotels, stores, etc.With E14 socket maximum power 60W, the bulb is not included. Made of aluminum with black and white braided cable. Dimensions of 150mm wide, 180mm high and 280mm deep. Exclusive for interior with IP20 protection degree.\*\*E14 bulb not included

## Product data

| Beam angle (°)        | 180                                   |
|-----------------------|---------------------------------------|
| Nominal Voltage (V)   | 230V-AC                               |
| Frequency (Hz)        | 50 - 60                               |
| Sensor                | No                                    |
| Socket                | E14                                   |
| Orientable            | Yes                                   |
| Dimensions (mm) Lxlxh | 150x180x280                           |
| Material              | Metal                                 |
| Use Outdoor           | No                                    |
| IP                    | IP20                                  |
| Certificates          | CE, ROHS                              |
| Warranty              | According to legal guarantee: 2 years |
| Mounting              | Surface                               |
| Style                 | Vintage                               |