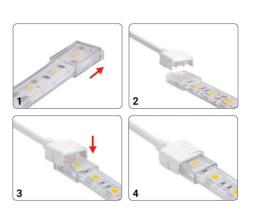

## Ref. SDN10XB-4W200

RGB strip to cable starterconnector for RGB LED Strips. The strip-to-cable starter connector allows connection and disconnection of RGB LED strips to the corresponding controller or source. Quickly and easily connects lengths of RGB LED strips.RGB strip to 10mm widecable. Strip to power connector. Totally waterproof, IP68 protection degree. With a total length of 200mm. 4 Pin. 5A. 3/24V-DC. Use for outdoor and indoor, for individuals and professionals.