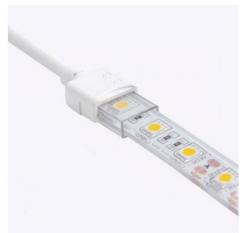

## Ref. SDN10XB-4W200

RGB strip to cable starterconnector for RGB LED Strips. The strip-to-cable starter connector allows connection and disconnection of RGB LED strips to the corresponding controller or source. Quickly and easily connects lengths of RGB LED strips.RGB strip to 10mm widecable. Strip to power connector. Totally waterproof, IP68 protection degree. With a total length of 200mm. 4 Pin. 5A. 3/24V-DC. Use for outdoor and indoor, for individuals and professionals.