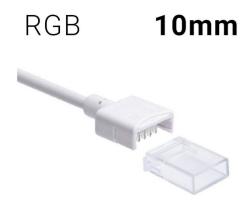

## Connector start strip to cable RGB PCB 10mm IP68

## Ref. SDN10XB-4W200

RGB strip to cable starterconnector for RGB LED Strips. The strip-to-cable starter connector allows connection and disconnection of RGB LED strips to the corresponding controller or source. Quickly and easily connects lengths of RGB LED strips.RGB strip to 10mm widecable. Strip to power connector. Totally waterproof, IP68 protection degree. With a total length of 200mm. 4 Pin. 5A. 3/24V-DC. Use for outdoor and indoor, for individuals and professionals.