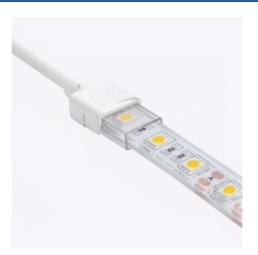

## Ref. SDN10XB-3W200

Strip to cable starter connector for CCT LED Strip. This quick connect cable allows you to attach CCT LED strips to the corresponding controller or source. With the connector cable you will be able to easily connect sections of CCT LED strips without soldering, quickly and easily.CCT strip to 10mm widecable, with IP68 degree of protection, totally waterproof. Use for outdoor and indoor. With a total length of 200mm. 3 Pin. 5A. Connector of strip to current. 3/24V-DC.