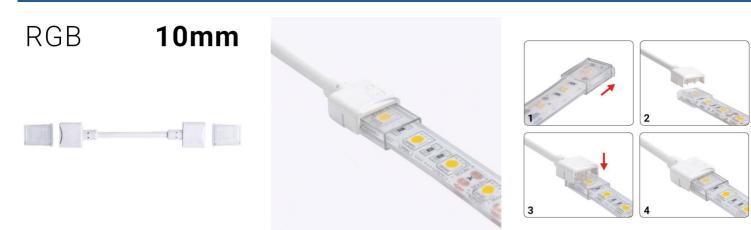

## Ref. SDN10BXB-4W200

Quick connect cable for connecting RGB LED strips. Use the quick connector to join two sections of RGB LED strips together. Quick connect from 3V to 24V, with a width of 10mm.The connector allows you to use and splice RGB strip sections very easily, without soldering. 10mm wide RGB strip to RGB strip jumper, fully waterproof, IP68 protection rating. 4 Pin and a length of 200mm. 3/24V-DC. 5A.