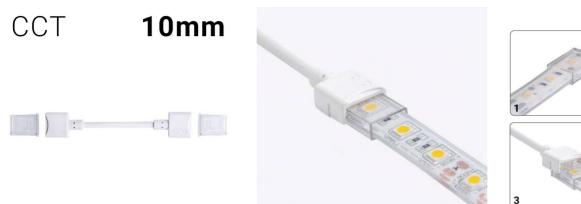

## **Quick connector strip to strip CCT 10mm IP68**

## Ref. SDN10BXB-3W200

Hippopotamus Connector with Cable for CCT LED Strip. Perfect for connecting several CCT LED strips quickly, from 3V to 24V, with a width of 10mm. Connect your LED strips without soldering. Bridge strip to strip CCT 10mm wide, with IP68 degree of protection, totally watertight.With the CCT quick connector you can place as many LED strips as you want. With 3 Pin and a length of 200mm. 3/24V-DC. 5A.