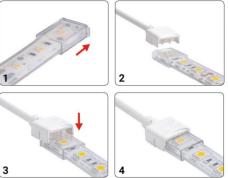

## Ref. SDN10BXB-3W200

Hippopotamus Connector with Cable for CCT LED Strip. Perfect for connecting several CCT LED strips quickly, from 3V to 24V, with a width of 10mm. Connect your LED strips without soldering. Bridge strip to strip CCT 10mm wide, with IP68 degree of protection, totally watertight.With the CCT quick connector you can place as many LED strips as you want. With 3 Pin and a length of 200mm. 3/24V-DC. 5A.