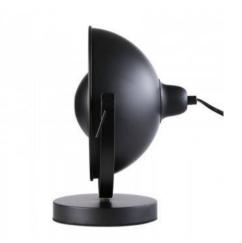

## Ref. LV429-1

Vintage design table lamp, inspired by the old photographic studio lamps. Its concave shade is fully adjustable, and its gold-colored reflective surface provides an extraordinarily uniform light. Add style and personality to your surroundings with this elegant vintage table lamp. \*\*E14 bulb - NOT included\*\*