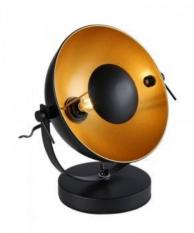

## Vintage table lamp "Galilen" - E14

## Ref. LV429-1

Vintage design table lamp, inspired by the old photographic studio lamps. Its concave shade is fully adjustable, and its gold-colored reflective surface provides an extraordinarily uniform light. Add style and personality to your surroundings with this elegant vintage table lamp. \*\*E14 bulb - NOT included\*\*