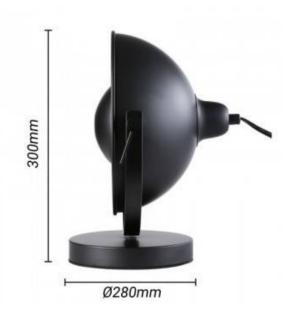

## Ref. LV429-1

Vintage design table lamp, inspired by the old photographic studio lamps. Its concave shade is fully adjustable, and its gold-colored reflective surface provides an extraordinarily uniform light. Add style and personality to your surroundings with this elegant vintage table lamp. \*\*E14 bulb - NOT included\*\*

## Product data

| Nominal Voltage (V)   | 220 - 240 V/AC                        |
|-----------------------|---------------------------------------|
| Frequency (Hz)        | 50 - 60                               |
| Sensor                | No                                    |
| Socket                | E14                                   |
| Orientable            | Yes                                   |
| Dimensions (mm) Lxlxh | Ø280x300                              |
| Material              | Aluminium                             |
| Use Outdoor           | No                                    |
| IP                    | IP20                                  |
| Temperature range     | -20°C ~ +40°C                         |
| Frequency of use      | Normal                                |
| Certificates          | CE, ROHS                              |
| Warranty              | According to legal guarantee: 2 years |
| Mounting              | Surface                               |
| Maximum power (W)     | 40W                                   |
| Style                 | Vintage, Design                       |