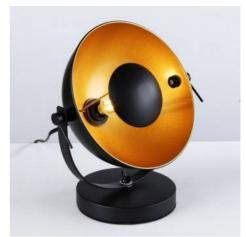

## Vintage table lamp "Galilen" - E14

## Ref. LV429-1

Vintage design table lamp, inspired by the old photographic studio lamps. Its concave shade is fully adjustable, and its gold-colored reflective surface provides an extraordinarily uniform light. Add style and personality to your surroundings with this elegant vintage table lamp. \*\*E14 bulb - NOT included\*\*