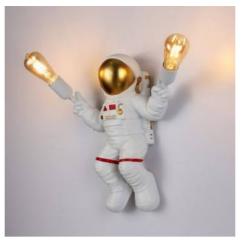

## **ELLEN**" Astronaut wall lamp for children

## Ref. L4036-P-1

Original children's wall lamp made of resin, with double socket for E27 bulbs, maximum power 40W each, the bulb is not included. Creative wall sconces in the shape of astronaut in white color. Perfect to illuminate the children's room or to decorate any room for space fans. High quality materials, resistant and long lasting. Ideal for indoor lighting, with IP20 protection. The astronaut wall light holds two E27 sockets in both hands. The E27 bulb is not included. We recommend installing filament bulbs to create a unique atmosphere in the room. With all the elements for a quick and easy installation.