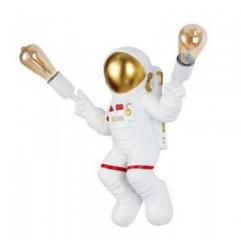

## **ELLEN**" Astronaut wall lamp for children

## Ref. L4036-P-1

Original children's wall lamp made of resin, with double socket for E27 bulbs, maximum power 40W each, the bulb is not included. Creative wall sconces in the shape of astronaut in white color. Perfect to illuminate the children's room or to decorate any room for space fans. High quality materials, resistant and long lasting. Ideal for indoor lighting, with IP20 protection. The astronaut wall light holds two E27 sockets in both hands. The E27 bulb is not included. We recommend installing filament bulbs to create a unique atmosphere in the room. With all the elements for a quick and easy installation.