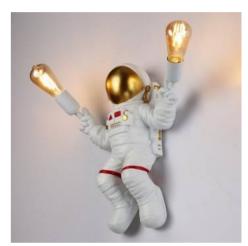

## **ELLEN**" Astronaut wall lamp for children

## Ref. L4036-P-1

Original children's wall lamp made of resin, with double socket for E27 bulbs, maximum power 40W each, the bulb is not included. Creative wall sconces in the shape of astronaut in white color. Perfect to illuminate the children's room or to decorate any room for space fans. High quality materials, resistant and long lasting. Ideal for indoor lighting, with IP20 protection. The astronaut wall light holds two E27 sockets in both hands. The E27 bulb is not included. We recommend installing filament bulbs to create a unique atmosphere in the room. With all the elements for a quick and easy installation.