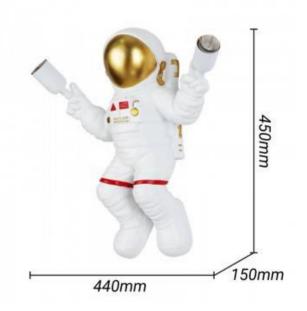

## **ELLEN**" Astronaut wall lamp for children

## Ref. L4036-P-1

Original children's wall lamp made of resin, with double socket for E27 bulbs, maximum power 40W each, the bulb is not included. Creative wall sconces in the shape of astronaut in white color. Perfect to illuminate the children's room or to decorate any room for space fans. High quality materials, resistant and long lasting. Ideal for indoor lighting, with IP20 protection. The astronaut wall light holds two E27 sockets in both hands. The E27 bulb is not included. We recommend installing filament bulbs to create a unique atmosphere in the room. With all the elements for a quick and easy installation.

## Product data

| Socket                | 2xE27                                 |
|-----------------------|---------------------------------------|
| Orientable            | No                                    |
| Dimensions (mm) Lxlxh | 440x450x150                           |
| Material              | Resin                                 |
| Use Outdoor           | No                                    |
| IP                    | IP20                                  |
| Temperature range     | -20°C ~ +40°C                         |
| Frequency of use      | Normal                                |
| Certificates          | CE, ROHS                              |
| Warranty              | According to legal guarantee: 2 years |
| Mounting              | Surface                               |
| Maximum power (W)     | 2x40                                  |