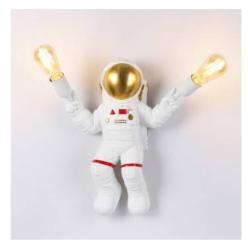

## **ELLEN**" Astronaut wall lamp for children

## Ref. L4036-P-1

Original children's wall lamp made of resin, with double socket for E27 bulbs, maximum power 40W each, the bulb is not included. Creative wall sconces in the shape of astronaut in white color. Perfect to illuminate the children's room or to decorate any room for space fans. High quality materials, resistant and long lasting. Ideal for indoor lighting, with IP20 protection. The astronaut wall light holds two E27 sockets in both hands. The E27 bulb is not included. We recommend installing filament bulbs to create a unique atmosphere in the room. With all the elements for a quick and easy installation.