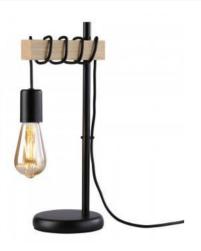

## Ref. LM132

This table lamp has a vintage and rustic design perfect for decorating and illuminating any interior room as a desk lamp, reading lamp, or decorative lamp, on any surface. It combines the solid wood slat with the aluminum base, offering an original distinctive decoration. The table lamp contains a flexible cable in the slat that allows you to customize the height by winding it on the wooden structure, up to a maximum height of 15cm. For indoor use only, it decorates any space in restaurants, bars, stores or in home rooms such as bedrooms or dining rooms. Lamp with switch, plug and socket E27 maximum power 60W, the bulb is not included. Dimensions: 175x425mm.\*\*Bulb not included