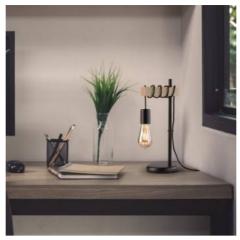

## Ref. LM132

This table lamp has a vintage and rustic design perfect for decorating and illuminating any interior room as a desk lamp, reading lamp, or decorative lamp, on any surface. It combines the solid wood slat with the aluminum base, offering an original distinctive decoration. The table lamp contains a flexible cable in the slat that allows you to customize the height by winding it on the wooden structure, up to a maximum height of 15cm. For indoor use only, it decorates any space in restaurants, bars, stores or in home rooms such as bedrooms or dining rooms. Lamp with switch, plug and socket E27 maximum power 60W, the bulb is not included. Dimensions: 175x425mm.\*\*Bulb not included