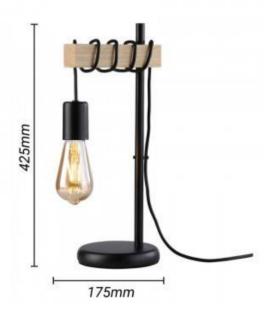

## Wooden table lamp "WOODA".

## Ref. LM132

This table lamp has a vintage and rustic design perfect for decorating and illuminating any interior room as a desk lamp, reading lamp, or decorative lamp, on any surface. It combines the solid wood slat with the aluminum base, offering an original distinctive decoration. The table lamp contains a flexible cable in the slat that allows you to customize the height by winding it on the wooden structure, up to a maximum height of 15cm. For indoor use only, it decorates any space in restaurants, bars, stores or in home rooms such as bedrooms or dining rooms. Lamp with switch, plug and socket E27 maximum power 60W, the bulb is not included. Dimensions: 175x425mm.\*\*Bulb not included

## Product data

| Nominal Voltage (V)   | 220-240V-AC                           |
|-----------------------|---------------------------------------|
| Frequency (Hz)        | 50-60                                 |
| Sensor                | No                                    |
| Socket                | E27                                   |
| Orientable            | No                                    |
| Dimensions (mm) Lxlxh | 175x425                               |
| Material              | Aluminium, Wood                       |
| Use Outdoor           | No                                    |
| IP                    | IP20                                  |
| Temperature range     | -20°C ~ +40°C                         |
| Frequency of use      | Normal                                |
| Lifetime (h)          | 25000                                 |
| Certificates          | CE, ROHS                              |
| Warranty              | According to legal guarantee: 2 years |
| Maximum power (W)     | 60W                                   |
| Style                 | Nordic, Vintage                       |