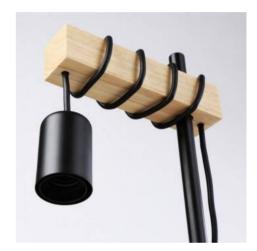

## Ref. LM132

This table lamp has a vintage and rustic design perfect for decorating and illuminating any interior room as a desk lamp, reading lamp, or decorative lamp, on any surface. It combines the solid wood slat with the aluminum base, offering an original distinctive decoration. The table lamp contains a flexible cable in the slat that allows you to customize the height by winding it on the wooden structure, up to a maximum height of 15cm. For indoor use only, it decorates any space in restaurants, bars, stores or in home rooms such as bedrooms or dining rooms. Lamp with switch, plug and socket E27 maximum power 60W, the bulb is not included. Dimensions: 175x425mm.\*\*Bulb not included