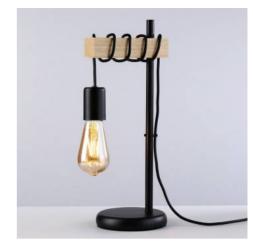

## Ref. LM132

This table lamp has a vintage and rustic design perfect for decorating and illuminating any interior room as a desk lamp, reading lamp, or decorative lamp, on any surface. It combines the solid wood slat with the aluminum base, offering an original distinctive decoration. The table lamp contains a flexible cable in the slat that allows you to customize the height by winding it on the wooden structure, up to a maximum height of 15cm. For indoor use only, it decorates any space in restaurants, bars, stores or in home rooms such as bedrooms or dining rooms. Lamp with switch, plug and socket E27 maximum power 60W, the bulb is not included. Dimensions: 175x425mm.\*\*Bulb not included