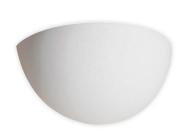

## Plaster wall light "HALF" E14

## Ref. B277

The oval wall sconces "Half". Decorative element with organic and minimalist design with E14 lamp holder. Indirect lighting to bathe walls, providing cozy and warm spaces giving a sense of wellbeing. Perfect for modern, natural, beach, living rooms, bedrooms, studios, hotels etc. spaces. Made of plaster to install on walls, it is completely integrated into the wall and can be painted or integrated into the wall with plaster coating. Unalterable with the passage of time and resists environmental factors such as heat and cold. Measuring 280X150X130mm and for indoor use with IP20 rating.\*E14 bulb not included