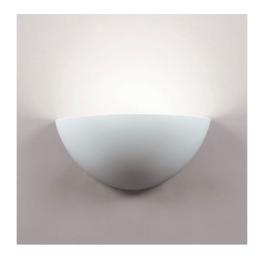

## Plaster wall light "HALF" E14

## Ref. B277

The oval wall sconces "Half". Decorative element with organic and minimalist design with E14 lamp holder. Indirect lighting to bathe walls, providing cozy and warm spaces giving a sense of wellbeing. Perfect for modern, natural, beach, living rooms, bedrooms, studios, hotels etc. spaces. Made of plaster to install on walls, it is completely integrated into the wall and can be painted or integrated into the wall with plaster coating. Unalterable with the passage of time and resists environmental factors such as heat and cold. Measuring 280X150X130mm and for indoor use with IP20 rating.\*E14 bulb not included