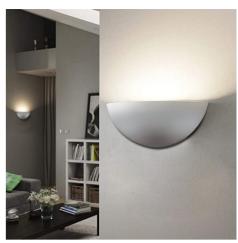

## Plaster wall light "HALF" E14

## Ref. B277

The oval wall sconces "Half". Decorative element with organic and minimalist design with E14 lamp holder. Indirect lighting to bathe walls, providing cozy and warm spaces giving a sense of wellbeing. Perfect for modern, natural, beach, living rooms, bedrooms, studios, hotels etc. spaces. Made of plaster to install on walls, it is completely integrated into the wall and can be painted or integrated into the wall with plaster coating. Unalterable with the passage of time and resists environmental factors such as heat and cold. Measuring 280X150X130mm and for indoor use with IP20 rating.\*E14 bulb not included