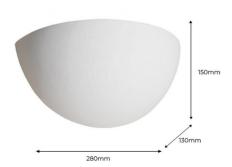

## Ref. B277

The oval wall sconces "Half". Decorative element with organic and minimalist design with E14 lamp holder. Indirect lighting to bathe walls, providing cozy and warm spaces giving a sense of wellbeing. Perfect for modern, natural, beach, living rooms, bedrooms, studios, hotels etc. spaces. Made of plaster to install on walls, it is completely integrated into the wall and can be painted or integrated into the wall with plaster coating. Unalterable with the passage of time and resists environmental factors such as heat and cold. Measuring 280X150X130mm and for indoor use with IP20 rating.\*E14 bulb not included

## Datos del producto

| Nominal Voltage (V)            | 24V-DC                   |
|--------------------------------|--------------------------|
| Frequency (Hz)                 | 50 - 60                  |
| Socket                         | E14                      |
|                                |                          |
| Dimensions (mm) Lxlxh          | 280X150X130mm            |
| Dimensions (mm) Lxlxh Material | 280X150X130mm<br>Plaster |