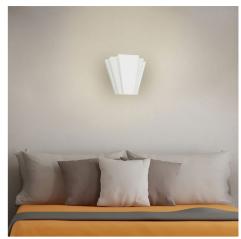

## Ref. B276

The wall sconces "BINIE". Decorative element with stepped and triangular design with G9 lamp holder. Indirect lighting to bathe walls, providing cozy and warm spaces giving a sense of wellbeing. Perfect for modern, natural, beach, living rooms, bedrooms, studios, hotels etc. spaces. Made of plaster to install on walls, it is completely integrated into the wall and can be painted or integrated into the wall with plaster coating. Unalterable over time and resists environmental factors such as heat and cold. With measures 222X202X95 and for interiors with IP20 grade.\*G9 bulb not included