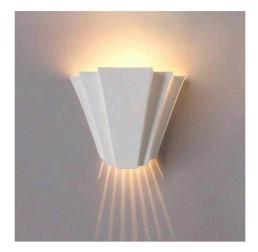

## Ref. B276

The wall sconces "BINIE". Decorative element with stepped and triangular design with G9 lamp holder. Indirect lighting to bathe walls, providing cozy and warm spaces giving a sense of wellbeing. Perfect for modern, natural, beach, living rooms, bedrooms, studios, hotels etc. spaces. Made of plaster to install on walls, it is completely integrated into the wall and can be painted or integrated into the wall with plaster coating. Unalterable over time and resists environmental factors such as heat and cold. With measures 222X202X95 and for interiors with IP20 grade.\*G9 bulb not included