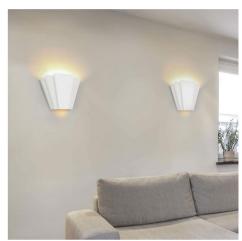

## Ref. B276

The wall sconces "BINIE". Decorative element with stepped and triangular design with G9 lamp holder. Indirect lighting to bathe walls, providing cozy and warm spaces giving a sense of wellbeing. Perfect for modern, natural, beach, living rooms, bedrooms, studios, hotels etc. spaces. Made of plaster to install on walls, it is completely integrated into the wall and can be painted or integrated into the wall with plaster coating. Unalterable over time and resists environmental factors such as heat and cold. With measures 222X202X95 and for interiors with IP20 grade.\*G9 bulb not included