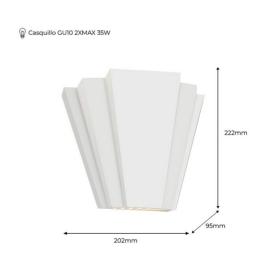

## Ref. B276

The wall sconces "BINIE". Decorative element with stepped and triangular design with G9 lamp holder. Indirect lighting to bathe walls, providing cozy and warm spaces giving a sense of wellbeing. Perfect for modern, natural, beach, living rooms, bedrooms, studios, hotels etc. spaces. Made of plaster to install on walls, it is completely integrated into the wall and can be painted or integrated into the wall with plaster coating. Unalterable over time and resists environmental factors such as heat and cold. With measures 222X202X95 and for interiors with IP20 grade.\*G9 bulb not included

## Datos del producto

| Power (W)             | 25         |
|-----------------------|------------|
| Nominal Voltage (V)   | 24V-DC     |
| Frequency (Hz)        | 50 - 60    |
| Socket                | G9         |
| Dimensions (mm) Lxlxh | 222X202X95 |
| Material              | Plaster    |
| IP                    | IP20       |