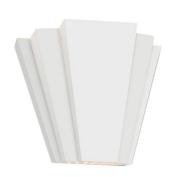

## **BINIE** "G9 plaster wall lamp

## Ref. B276

The wall sconces "BINIE". Decorative element with stepped and triangular design with G9 lamp holder. Indirect lighting to bathe walls, providing cozy and warm spaces giving a sense of wellbeing. Perfect for modern, natural, beach, living rooms, bedrooms, studios, hotels etc. spaces. Made of plaster to install on walls, it is completely integrated into the wall and can be painted or integrated into the wall with plaster coating. Unalterable over time and resists environmental factors such as heat and cold. With measures 222X202X95 and for interiors with IP20 grade.\*G9 bulb not included