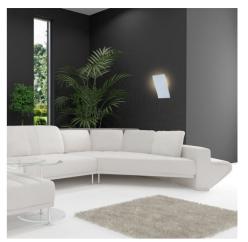

## Ref. B275

The rectangular wall sconces "Lucy". Decorative element with wavy and organic design with E14 lamp holder. Indirect lighting to bathe walls, providing cozy and warm spaces giving a sense of wellbeing. Perfect for modern, natural, beach, living rooms, bedrooms, studios, hotels etc. spaces. Made of plaster to install on walls, it is completely integrated into the wall and can be painted and integrated into the wall with plaster coating. Unalterable over time and resists environmental factors such as heat and cold. It measures 170x300x50mm and is IP20 rated for indoor use.\*E14 bulb not included