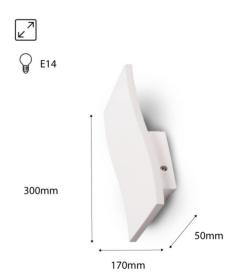

## Ref. B275

The rectangular wall sconces "Lucy". Decorative element with wavy and organic design with E14 lamp holder. Indirect lighting to bathe walls, providing cozy and warm spaces giving a sense of wellbeing. Perfect for modern, natural, beach, living rooms, bedrooms, studios, hotels etc. spaces. Made of plaster to install on walls, it is completely integrated into the wall and can be painted and integrated into the wall with plaster coating. Unalterable over time and resists environmental factors such as heat and cold. It measures 170x300x50mm and is IP20 rated for indoor use.\*E14 bulb not included

## Datos del producto

| Nominal Voltage (V)   | 24V-DC       |
|-----------------------|--------------|
| Frequency (Hz)        | 50 - 60      |
| Socket                | E14          |
| Dimensions (mm) Lxlxh | 170x300x50mm |
| Material              | Plaster      |
| Use Outdoor           | No           |
| IP                    | IP20         |