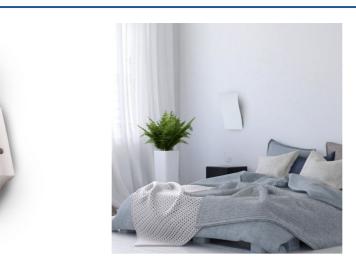

## Ref. B275

The rectangular wall sconces "Lucy". Decorative element with wavy and organic design with E14 lamp holder. Indirect lighting to bathe walls, providing cozy and warm spaces giving a sense of wellbeing. Perfect for modern, natural, beach, living rooms, bedrooms, studios, hotels etc. spaces. Made of plaster to install on walls, it is completely integrated into the wall and can be painted and integrated into the wall with plaster coating. Unalterable over time and resists environmental factors such as heat and cold. It measures 170x300x50mm and is IP20 rated for indoor use.\*E14 bulb not included