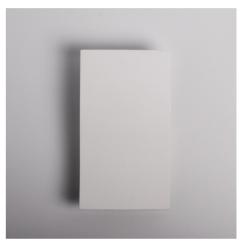

## Ref. B275

The rectangular wall sconces "Lucy". Decorative element with wavy and organic design with E14 lamp holder. Indirect lighting to bathe walls, providing cozy and warm spaces giving a sense of wellbeing. Perfect for modern, natural, beach, living rooms, bedrooms, studios, hotels etc. spaces. Made of plaster to install on walls, it is completely integrated into the wall and can be painted and integrated into the wall with plaster coating. Unalterable over time and resists environmental factors such as heat and cold. It measures 170x300x50mm and is IP20 rated for indoor use.\*E14 bulb not included