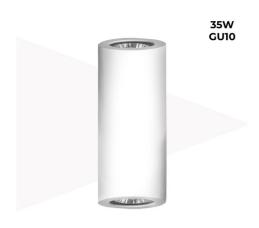

## Ref. B274

Cylindrical wall lamp "LINDA". Decorative element with geometric and minimalist design, with GU10 lamp holder. Indirect lighting to bathe walls on both sides, providing cozy and warm spaces giving a sense of wellbeing. Perfect for modern, natural, beach, living rooms, bedrooms, studios, hotels etc. spaces. Made of plaster to install on walls, it is completely integrated into the wall and can be painted and integrated into the ceiling with plaster coating. Unalterable over time and resists environmental factors such as heat and cold. With measures Ø75x160mm and for interiors with IP20 grade.\*GU10 bulb not included

## Datos del producto

| Power (W)             |           |
|-----------------------|-----------|
| Nominal Voltage (V)   | 24V-DC    |
| Frequency (Hz)        | 50 - 60   |
| Socket                | GU10      |
| Dimensions (mm) Lxlxh | ø75x160mm |
| Material              | Plaster   |
| IP                    | IP20      |
|                       |           |

Ø7,5mm

Casquillo: GU10