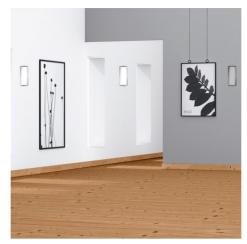

## Ref. B274

Cylindrical wall lamp "LINDA". Decorative element with geometric and minimalist design, with GU10 lamp holder. Indirect lighting to bathe walls on both sides, providing cozy and warm spaces giving a sense of wellbeing. Perfect for modern, natural, beach, living rooms, bedrooms, studios, hotels etc. spaces. Made of plaster to install on walls, it is completely integrated into the wall and can be painted and integrated into the ceiling with plaster coating. Unalterable over time and resists environmental factors such as heat and cold. With measures Ø75x160mm and for interiors with IP20 grade.\*GU10 bulb not included