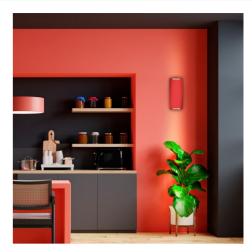

## Ref. B274

Cylindrical wall lamp "LINDA". Decorative element with geometric and minimalist design, with GU10 lamp holder. Indirect lighting to bathe walls on both sides, providing cozy and warm spaces giving a sense of wellbeing. Perfect for modern, natural, beach, living rooms, bedrooms, studios, hotels etc. spaces. Made of plaster to install on walls, it is completely integrated into the wall and can be painted and integrated into the ceiling with plaster coating. Unalterable over time and resists environmental factors such as heat and cold. With measures Ø75x160mm and for interiors with IP20 grade.\*GU10 bulb not included