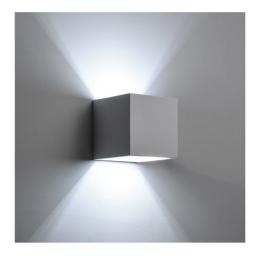

## Ref. B273

Square wall lamp "DENIS". Decorative element with geometric design with G9 lamp holder. Indirect lighting to bathe walls on both sides, providing cozy and warm spaces giving a sense of well-being. Perfect for modern, natural, beach, living rooms, bedrooms, studios, hotels etc. spaces. Made of plaster to install on walls, it is completely integrated into the wall and can be painted or integrated into the wall with plaster coating. Unalterable over time and resists environmental factors such as heat and cold. With measures 115X115X115mm and for interiors with IP20 grade.\*G9 bulb not included