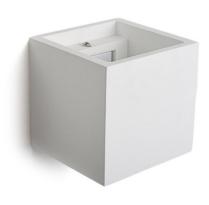

## Plaster wall light "DENIS" G9

## Ref. B273

Square wall lamp "DENIS". Decorative element with geometric design with G9 lamp holder. Indirect lighting to bathe walls on both sides, providing cozy and warm spaces giving a sense of well-being. Perfect for modern, natural, beach, living rooms, bedrooms, studios, hotels etc. spaces. Made of plaster to install on walls, it is completely integrated into the wall and can be painted or integrated into the wall with plaster coating. Unalterable over time and resists environmental factors such as heat and cold. With measures 115X115X115mm and for interiors with IP20 grade.\*G9 bulb not included