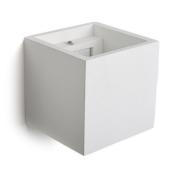

## Ref. B273

Square wall lamp "DENIS". Decorative element with geometric design with G9 lamp holder. Indirect lighting to bathe walls on both sides, providing cozy and warm spaces giving a sense of well-being. Perfect for modern, natural, beach, living rooms, bedrooms, studios, hotels etc. spaces. Made of plaster to install on walls, it is completely integrated into the wall and can be painted or integrated into the wall with plaster coating. Unalterable over time and resists environmental factors such as heat and cold. With measures 115X115X115mm and for interiors with IP20 grade.\*G9 bulb not included