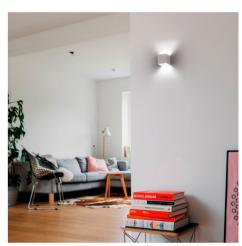

## Ref. B273

Square wall lamp "DENIS". Decorative element with geometric design with G9 lamp holder. Indirect lighting to bathe walls on both sides, providing cozy and warm spaces giving a sense of well-being. Perfect for modern, natural, beach, living rooms, bedrooms, studios, hotels etc. spaces. Made of plaster to install on walls, it is completely integrated into the wall and can be painted or integrated into the wall with plaster coating. Unalterable over time and resists environmental factors such as heat and cold. With measures 115X115X115mm and for interiors with IP20 grade.\*G9 bulb not included