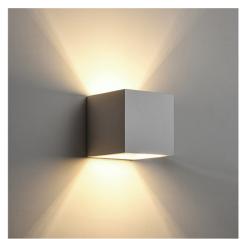

## Ref. B273

Square wall lamp "DENIS". Decorative element with geometric design with G9 lamp holder. Indirect lighting to bathe walls on both sides, providing cozy and warm spaces giving a sense of well-being. Perfect for modern, natural, beach, living rooms, bedrooms, studios, hotels etc. spaces. Made of plaster to install on walls, it is completely integrated into the wall and can be painted or integrated into the wall with plaster coating. Unalterable over time and resists environmental factors such as heat and cold. With measures 115X115X115mm and for interiors with IP20 grade.\*G9 bulb not included