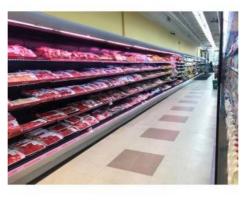

## Ref. B1552-CAR

The 24V DC LED strip light is specially designed for butcher shop lighting. It has a power of 18 W/m and incorporates SMD2835 LED chips (120chips/m) that emit a high quality light, specially designed to highlight the red tone of the meat. It comes in a 5 meter roll and allows cutting every 5 cm.