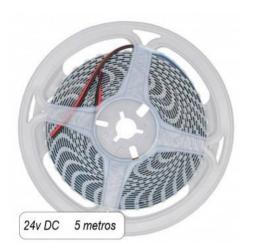

## Ref. B1552-CAR

The 24V DC LED strip light is specially designed for butcher shop lighting. It has a power of 18 W/m and incorporates SMD2835 LED chips (120chips/m) that emit a high quality light, specially designed to highlight the red tone of the meat. It comes in a 5 meter roll and allows cutting every 5 cm.