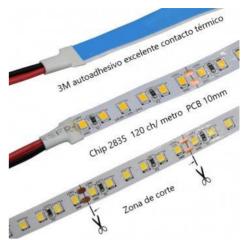

## Ref. B1552-CAR

The 24V DC LED strip light is specially designed for butcher shop lighting. It has a power of 18 W/m and incorporates SMD2835 LED chips (120chips/m) that emit a high quality light, specially designed to highlight the red tone of the meat. It comes in a 5 meter roll and allows cutting every 5 cm.

| Adhesive         | 3M |
|------------------|----|
| Track width (mm) | 10 |