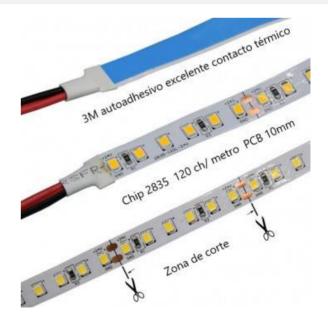

## Ref. B1552-CAR

The 24V DC LED strip light is specially designed for butcher shop lighting. It has a power of 18 W/m and incorporates SMD2835 LED chips (120chips/m) that emit a high quality light, specially designed to highlight the red tone of the meat. It comes in a 5 meter roll and allows cutting every 5 cm.

| Adhesive         | 3M |
|------------------|----|
| Track width (mm) | 10 |