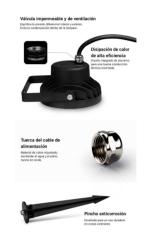

## Ref. FUTC09

RGB+CCT 18WLED garden spotlight for outdoor IP66. Intelligent garden light with 18W power and 1500 lumens luminous intensity. Luminous efficiency of 85lm/W. Closed opening angle of 25 degrees. RF and WIFI control via mobile application. Manufactured in black metal housing with clear glass diffuser.MiBoxer FUTC09 smart LED garden light, 18W, RGB + CCT, Voice control by WiFi. Waterproof. RGB+CCT outdoor LED spotlight 2700K-6500K. With stake included to fix on the ground. Adjustable. The remote control has a control distance of up to 30 meters. Connects several outdoor LED projectors, with remote control or Wifi, between them, all controllable at the same time. It works directly to 220V.\*\*Remote control not included.