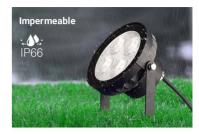

## Ref. FUTC09

RGB+CCT 18WLED garden spotlight for outdoor IP66. Intelligent garden light with 18W power and 1500 lumens luminous intensity. Luminous efficiency of 85lm/W. Closed opening angle of 25 degrees. RF and WIFI control via mobile application. Manufactured in black metal housing with clear glass diffuser.MiBoxer FUTC09 smart LED garden light, 18W, RGB + CCT, Voice control by WiFi. Waterproof. RGB+CCT outdoor LED spotlight 2700K-6500K. With stake included to fix on the ground. Adjustable. The remote control has a control distance of up to 30 meters. Connects several outdoor LED projectors, with remote control or Wifi, between them, all controllable at the same time. It works directly to 220V.\*\*Remote control not included.

## Datos del producto

| Hue                     | RGB, 2700~6500 |
|-------------------------|----------------|
| Lumens (Lm)             | 1500           |
| Efficiency (Lm/w)       | 85             |
| CRI                     | 80-85          |
| LED Type                | COB            |
| Dimmable                | Yes            |
| Power (W)               | 18             |
| Nominal Voltage (V)     | 100-240-V-AC   |
| Frequency (Hz)          | 50 - 60        |
| Driver                  | Internal       |
| Orientable              | Yes            |
| Use Outdoor             | Yes            |
| IP                      | IP66           |
| Lifetime (h)            | 50000          |
| Energy efficiency class | A+ (2021)      |
| Certificates            | CE, ROHS       |
| Warranty                | 3 years        |
| Mounting                | Surface        |