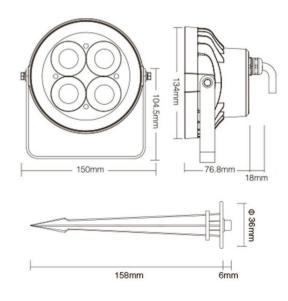

## Ref. FUTC09

RGB+CCT 18WLED garden spotlight for outdoor IP66. Intelligent garden light with 18W power and 1500 lumens luminous intensity. Luminous efficiency of 85lm/W. Closed opening angle of 25 degrees. RF and WIFI control via mobile application. Manufactured in black metal housing with clear glass diffuser.MiBoxer FUTC09 smart LED garden light, 18W, RGB + CCT, Voice control by WiFi. Waterproof. RGB+CCT outdoor LED spotlight 2700K-6500K. With stake included to fix on the ground. Adjustable. The remote control has a control distance of up to 30 meters. Connects several outdoor LED projectors, with remote control or Wifi, between them, all controllable at the same time. It works directly to 220V.\*\*Remote control not included.

## Datos del producto

| Hue                     | RGB, 2700~6500 |
|-------------------------|----------------|
| Lumens (Lm)             | 1500           |
| Efficiency (Lm/w)       | 85             |
| CRI                     | 80-85          |
| LED Type                | COB            |
| Dimmable                | Yes            |
| Power (W)               | 18             |
| Nominal Voltage (V)     | 100-240-V-AC   |
| Frequency (Hz)          | 50 - 60        |
| Driver                  | Internal       |
| Orientable              | Yes            |
| Use Outdoor             | Yes            |
| IP                      | IP66           |
| Lifetime (h)            | 50000          |
| Energy efficiency class | A+ (2021)      |
| Certificates            | CE, ROHS       |
| Warranty                | 3 years        |
| Mounting                | Surface        |