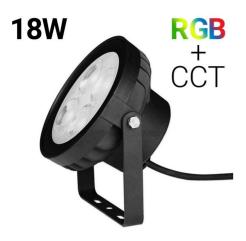

## LED Floodlight 18W RGB+CCT controlled by RF/WiFi - IP66

## Ref. FUTC09

RGB+CCT 18WLED garden spotlight for outdoor IP66. Intelligent garden light with 18W power and 1500 lumens luminous intensity. Luminous efficiency of 85lm/W. Closed opening angle of 25 degrees. RF and WIFI control via mobile application. Manufactured in black metal housing with clear glass diffuser.MiBoxer FUTC09 smart LED garden light, 18W, RGB + CCT, Voice control by WiFi. Waterproof. RGB+CCT outdoor LED spotlight 2700K-6500K. With stake included to fix on the ground. Adjustable. The remote control has a control distance of up to 30 meters. Connects several outdoor LED projectors, with remote control or Wifi, between them, all controllable at the same time. It works directly to 220V.\*\*Remote control not included.