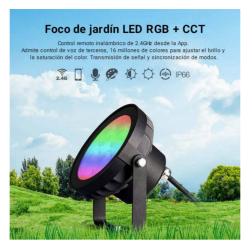

## Ref. FUTC09

RGB+CCT 18WLED garden spotlight for outdoor IP66. Intelligent garden light with 18W power and 1500 lumens luminous intensity. Luminous efficiency of 85lm/W. Closed opening angle of 25 degrees. RF and WIFI control via mobile application. Manufactured in black metal housing with clear glass diffuser.MiBoxer FUTC09 smart LED garden light, 18W, RGB + CCT, Voice control by WiFi. Waterproof. RGB+CCT outdoor LED spotlight 2700K-6500K. With stake included to fix on the ground. Adjustable. The remote control has a control distance of up to 30 meters. Connects several outdoor LED projectors, with remote control or Wifi, between them, all controllable at the same time. It works directly to 220V.\*\*Remote control not included.

## Datos del producto

| Hue                     | RGB, 2700~6500 |
|-------------------------|----------------|
| Lumens (Lm)             | 1500           |
| Efficiency (Lm/w)       | 85             |
| CRI                     | 80-85          |
| LED Type                | COB            |
| Dimmable                | Yes            |
| Power (W)               | 18             |
| Nominal Voltage (V)     | 100-240-V-AC   |
| Frequency (Hz)          | 50 - 60        |
| Driver                  | Internal       |
| Orientable              | Yes            |
| Use Outdoor             | Yes            |
| IP                      | IP66           |
| Lifetime (h)            | 50000          |
| Energy efficiency class | A+ (2021)      |
| Certificates            | CE, ROHS       |
| Warranty                | 3 years        |
| Mounting                | Surface        |