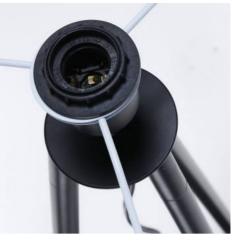

#### Ref. L5041

Floor lamps with a modern and elegant design that combines wood with aluminum, offering a cozy atmosphere. Floor lamp with shelf that maximizes the space in the home, being able to place plants, magazines, smartphones, etc.Designed with a black fabric shade. Perfect as a decorative lamp for living rooms, bedrooms, restaurants, hotels, etc. Integrates a cable with plug and foot switch on / off black color, one meter and a half in length. With socket for LED bulb E27, maximum power 40W, the bulb is not included.Measurements: Width 500mm; Height 1400mm.\*\*NOT INCLUDED E27 BULB\*.

### **Product data**

| Nominal Voltage (V)   | 220-240V-AC     |
|-----------------------|-----------------|
| Socket                | E27             |
| Dimensions (mm) Lxlxh | 500x1400        |
| Material              | Aluminium, Wood |
| Diffuser material     | Fabric          |
| Use Outdoor           | No              |
| Certificates          | CE, ROHS        |
| Warranty              | 10 years        |
| Maximum power (W)     | 40              |
| Style                 | Nordic          |