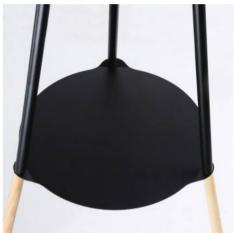

#### Ref. L5041

Floor lamps with a modern and elegant design that combines wood with aluminum, offering a cozy atmosphere. Floor lamp with shelf that maximizes the space in the home, being able to place plants, magazines, smartphones, etc.Designed with a black fabric shade. Perfect as a decorative lamp for living rooms, bedrooms, restaurants, hotels, etc. Integrates a cable with plug and foot switch on / off black color, one meter and a half in length. With socket for LED bulb E27, maximum power 40W, the bulb is not included.Measurements: Width 500mm; Height 1400mm.\*\*NOT INCLUDED E27 BULB\*.