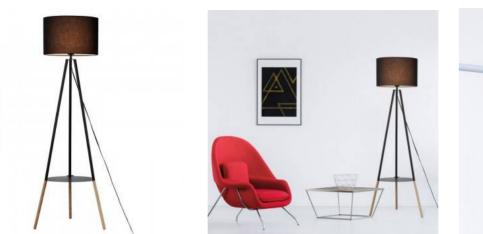

## Floor Lamp with Tripod or Table "Mandí" in Nordic black wood

#### Ref. L5041

Floor lamps with a modern and elegant design that combines wood with aluminum, offering a cozy atmosphere. Floor lamp with shelf that maximizes the space in the home, being able to place plants, magazines, smartphones, etc.Designed with a black fabric shade. Perfect as a decorative lamp for living rooms, bedrooms, restaurants, hotels, etc. Integrates a cable with plug and foot switch on / off black color, one meter and a half in length. With socket for LED bulb E27, maximum power 40W, the bulb is not included.Measurements: Width 500mm; Height 1400mm.\*\*NOT INCLUDED E27 BULB\*.