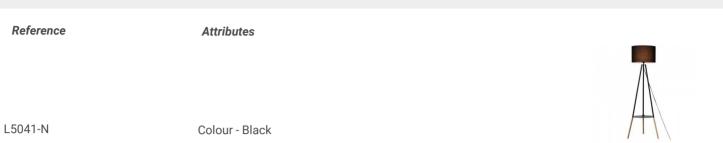

## Floor Lamp with Tripod or Table "Mandí" in Nordic black wood

#### Ref. L5041

Floor lamps with a modern and elegant design that combines wood with aluminum, offering a cozy atmosphere. Floor lamp with shelf that maximizes the space in the home, being able to place plants, magazines, smartphones, etc.Designed with a black fabric shade. Perfect as a decorative lamp for living rooms, bedrooms, restaurants, hotels, etc. Integrates a cable with plug and foot switch on / off black color, one meter and a half in length. With socket for LED bulb E27, maximum power 40W, the bulb is not included.Measurements: Width 500mm; Height 1400mm.\*\*NOT INCLUDED E27 BULB\*.