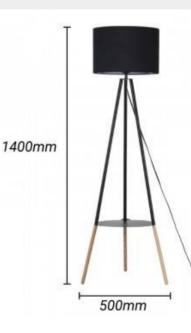

#### Ref. L5041

Floor lamps with a modern and elegant design that combines wood with aluminum, offering a cozy atmosphere. Floor lamp with shelf that maximizes the space in the home, being able to place plants, magazines, smartphones, etc.Designed with a black fabric shade. Perfect as a decorative lamp for living rooms, bedrooms, restaurants, hotels, etc. Integrates a cable with plug and foot switch on / off black color, one meter and a half in length. With socket for LED bulb E27, maximum power 40W, the bulb is not included.Measurements: Width 500mm; Height 1400mm.\*\*NOT INCLUDED E27 BULB\*.

### **Product data**

| Nominal Voltage (V)   | 220-240V-AC     |
|-----------------------|-----------------|
| Socket                | E27             |
| Dimensions (mm) Lxlxh | 500x1400        |
| Material              | Aluminium, Wood |
| Diffuser material     | Fabric          |
| Use Outdoor           | No              |
| Certificates          | CE, ROHS        |
| Warranty              | 10 years        |
| Maximum power (W)     | 40              |
| Style                 | Nordic          |