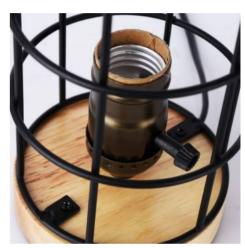

## Vintage industrial style table lamp wood and grille "GREGOR".

## Ref. LV423

Decorative vintage table lamp with industrial design. Table lamp for living room, office, bedroom or office, which impresses with the combination of metal and wood. A table lamp that will be the decorative point of attraction on any side table or desk. With cable and switch in the same color as the lamp. Available in black or white.E27 socket with maximum power of 60W. We recommend installing a V600-ST64 filament bulb to enhance the vintage-industrial style of the lamp. You can buy it in the box below under "Accessories". With dimensions of Ø110mm wide and 240mm high. Voltage 220-240V/AC. Exclusive for indoor use, with IP20 protection.- E27 bulb not included -