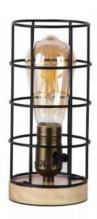

## Vintage industrial style table lamp wood and grille "GREGOR".

## Ref. LV423

Decorative vintage table lamp with industrial design. Table lamp for living room, office, bedroom or office, which impresses with the combination of metal and wood. A table lamp that will be the decorative point of attraction on any side table or desk. With cable and switch in the same color as the lamp. Available in black or white.E27 socket with maximum power of 60W. We recommend installing a V600-ST64 filament bulb to enhance the vintage-industrial style of the lamp. You can buy it in the box below under "Accessories". With dimensions of Ø110mm wide and 240mm high. Voltage 220-240V/AC. Exclusive for indoor use, with IP20 protection.- E27 bulb not included -