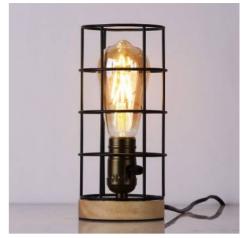

## Vintage industrial style table lamp wood and grille "GREGOR".

## Ref. LV423

Decorative vintage table lamp with industrial design. Table lamp for living room, office, bedroom or office, which impresses with the combination of metal and wood. A table lamp that will be the decorative point of attraction on any side table or desk. With cable and switch in the same color as the lamp. Available in black or white.E27 socket with maximum power of 60W. We recommend installing a V600-ST64 filament bulb to enhance the vintage-industrial style of the lamp. You can buy it in the box below under "Accessories". With dimensions of Ø110mm wide and 240mm high. Voltage 220-240V/AC. Exclusive for indoor use, with IP20 protection.- E27 bulb not included -