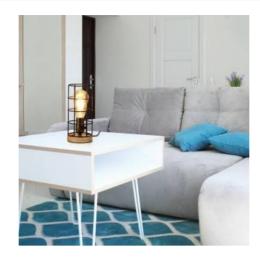

## Vintage industrial style table lamp wood and grille "GREGOR".

## Ref. LV423

Decorative vintage table lamp with industrial design. Table lamp for living room, office, bedroom or office, which impresses with the combination of metal and wood. A table lamp that will be the decorative point of attraction on any side table or desk. With cable and switch in the same color as the lamp. Available in black or white.E27 socket with maximum power of 60W. We recommend installing a V600-ST64 filament bulb to enhance the vintage-industrial style of the lamp. You can buy it in the box below under "Accessories". With dimensions of Ø110mm wide and 240mm high. Voltage 220-240V/AC. Exclusive for indoor use, with IP20 protection.- E27 bulb not included -