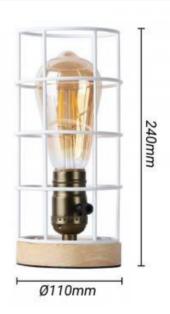

## Vintage industrial style table lamp wood and grille "GREGOR".

## Ref. LV423

Decorative vintage table lamp with industrial design. Table lamp for living room, office, bedroom or office, which impresses with the combination of metal and wood. A table lamp that will be the decorative point of attraction on any side table or desk. With cable and switch in the same color as the lamp. Available in black or white.E27 socket with maximum power of 60W. We recommend installing a V600-ST64 filament bulb to enhance the vintage-industrial style of the lamp. You can buy it in the box below under "Accessories". With dimensions of Ø110mm wide and 240mm high. Voltage 220-240V/AC. Exclusive for indoor use, with IP20 protection.- E27 bulb not included -

## Product data

| Nominal Voltage (V)   | 220 - 240 V/AC                        |
|-----------------------|---------------------------------------|
| Frequency (Hz)        | 50 - 60                               |
| Socket                | E27                                   |
| Orientable            | No                                    |
| Dimensions (mm) Lxlxh | Ø110x240                              |
| Material              | Metal, Wood                           |
| Use Outdoor           | No                                    |
| IP                    | IP20                                  |
| Frequency of use      | Normal                                |
| Lifetime (h)          | 25000                                 |
| Certificates          | CE, ROHS                              |
| Warranty              | According to legal guarantee: 2 years |
| Mounting              | Surface                               |
| Maximum power (W)     | 60                                    |
| Style                 | Industrial, Vintage                   |