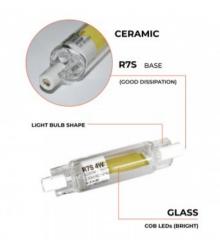

## Ref. B1374

R7S 78 mm LED bulb of high efficiency and quality, ideal to replace conventional linear halogens, with a saving in energy consumption that can exceed 85%. It incorporates high efficiency COB LED technology, with a power of 4W and a brightness of 600 lumens. It has a wide angle of light aperture (360°) and a life of 25,000 hours. Available in warm white (3000K) and cool white (6000K).

## Product data

| Hue                 | Cool white, Warm white                |
|---------------------|---------------------------------------|
| Kelvin (K)          | 3000, 6000                            |
| Lumens (Lm)         | 600                                   |
| CRI                 | 80-85                                 |
| Beam angle (°)      | 360°                                  |
| Power (W)           | 4                                     |
| Nominal Voltage (V) | 230V-AC                               |
| Frequency (Hz)      | 50 - 60                               |
| Socket              | R7S                                   |
| Material            | Glass                                 |
| IP                  | IP40                                  |
| Lifetime (h)        | 25000                                 |
| Certificates        | CE, ROHS                              |
| Warranty            | According to legal guarantee: 2 years |