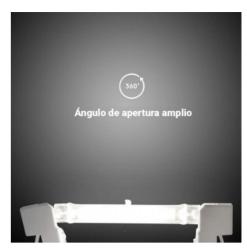

## Ref. B1374

R7S 78 mm LED bulb of high efficiency and quality, ideal to replace conventional linear halogens, with a saving in energy consumption that can exceed 85%. It incorporates high efficiency COB LED technology, with a power of 4W and a brightness of 600 lumens. It has a wide angle of light aperture (360°) and a life of 25,000 hours. Available in warm white (3000K) and cool white (6000K).

## Product data

| Hue                 | Cool white, Warm white                |
|---------------------|---------------------------------------|
| Kelvin (K)          | 3000, 6000                            |
| Lumens (Lm)         | 600                                   |
| CRI                 | 80-85                                 |
| Beam angle (°)      | 360°                                  |
| Power (W)           | 4                                     |
| Nominal Voltage (V) | 230V-AC                               |
| Frequency (Hz)      | 50 - 60                               |
| Socket              | R7S                                   |
| Material            | Glass                                 |
| IP                  | IP40                                  |
| Lifetime (h)        | 25000                                 |
| Certificates        | CE, ROHS                              |
| Warranty            | According to legal guarantee: 2 years |