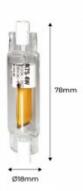

## R7S 78mm LED Bulb - 600lm - COB - 4W

## Ref. B1374

R7S 78 mm LED bulb of high efficiency and quality, ideal to replace conventional linear halogens, with a saving in energy consumption that can exceed 85%. It incorporates high efficiency COB LED technology, with a power of 4W and a brightness of 600 lumens. It has a wide angle of light aperture (360°) and a life of 25,000 hours. Available in warm white (3000K) and cool white (6000K).

## Product data

| Hue                 | Cool white, Warm white                |
|---------------------|---------------------------------------|
| Kelvin (K)          | 3000, 6000                            |
| Lumens (Lm)         | 600                                   |
| CRI                 | 80-85                                 |
| Beam angle (°)      | 360°                                  |
| Power (W)           | 4                                     |
| Nominal Voltage (V) | 230V-AC                               |
| Frequency (Hz)      | 50 - 60                               |
| Socket              | R7S                                   |
| Material            | Glass                                 |
| IP                  | IP40                                  |
| Lifetime (h)        | 25000                                 |
| Certificates        | CE, ROHS                              |
| Warranty            | According to legal guarantee: 2 years |