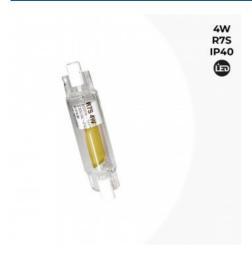

## R7S 78mm LED Bulb - 600lm - COB - 4W

## Ref. B1374

R7S 78 mm LED bulb of high efficiency and quality, ideal to replace conventional linear halogens, with a saving in energy consumption that can exceed 85%. It incorporates high efficiency COB LED technology, with a power of 4W and a brightness of 600 lumens. It has a wide angle of light aperture (360°) and a life of 25,000 hours. Available in warm white (3000K) and cool white (6000K).

## Product data

| Hue                 | Cool white, Warm white                |
|---------------------|---------------------------------------|
| Kelvin (K)          | 3000, 6000                            |
| Lumens (Lm)         | 600                                   |
| CRI                 | 80-85                                 |
| Beam angle (°)      | 360°                                  |
| Power (W)           | 4                                     |
| Nominal Voltage (V) | 230V-AC                               |
| Frequency (Hz)      | 50 - 60                               |
| Socket              | R7S                                   |
| Material            | Glass                                 |
| IP                  | IP40                                  |
| Lifetime (h)        | 25000                                 |
| Certificates        | CE, ROHS                              |
| Warranty            | According to legal guarantee: 2 years |