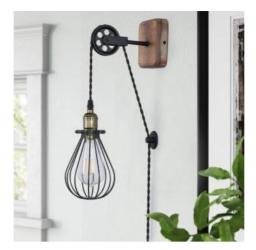

## Vintage hanging wall light "PENDOL" pulley and socket

## Ref. LV310

Vintage wall sconce with pulley, plug and switch. It is made of metal and lacquered in black with golden cap and wooden rosette. Adjustable height, the maximum length of the rope is 241cm. Lampholder for E27 LED bulb with maximum power of 40W, bulb not included. Exclusively for indoor use with IP20 degree of protection. Perfect wall light to illuminate in bars, restaurants, hotels or in any indoor room of the home such as kitchens, entrances, hallways, etc. Create a beautiful decoration for your walls. \*\* E27 bulb not included \*\*. Lampshade dimensions: 120x160mmDimensions fleuron: 110x110mmMax height: 241cm.