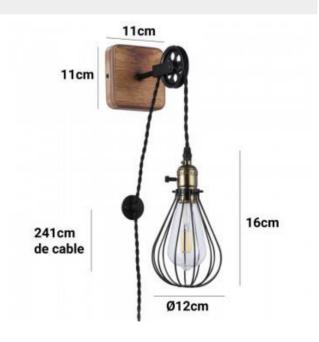

## Ref. LV310

Vintage wall sconce with pulley, plug and switch. It is made of metal and lacquered in black with golden cap and wooden rosette. Adjustable height, the maximum length of the rope is 241cm. Lampholder for E27 LED bulb with maximum power of 40W, bulb not included. Exclusively for indoor use with IP20 degree of protection. Perfect wall light to illuminate in bars, restaurants, hotels or in any indoor room of the home such as kitchens, entrances, hallways, etc. Create a beautiful decoration for your walls. \*\* E27 bulb not included \*\*. Lampshade dimensions: 120x160mmDimensions fleuron: 110x110mmMax height: 241cm.

## Product data

| Nominal Voltage (V)   | 230                                   |
|-----------------------|---------------------------------------|
| Frequency (Hz)        | 50 - 60                               |
| Socket                | E27                                   |
| Dimensions (mm) Lxlxh | 120x120x160                           |
| Material              | Metal, Wood                           |
| IP                    | IP20                                  |
| Temperature range     | -20°C ~ +40°C                         |
| Frequency of use      | Normal                                |
| Certificates          | CE, ROHS                              |
| Warranty              | According to legal guarantee: 2 years |
| Maximum power (W)     | 40W                                   |
| Style                 | Industrial, Vintage                   |