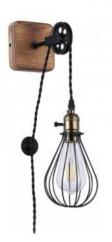

## Vintage hanging wall light "PENDOL" pulley and socket

## Ref. LV310

Vintage wall sconce with pulley, plug and switch. It is made of metal and lacquered in black with golden cap and wooden rosette. Adjustable height, the maximum length of the rope is 241cm. Lampholder for E27 LED bulb with maximum power of 40W, bulb not included. Exclusively for indoor use with IP20 degree of protection. Perfect wall light to illuminate in bars, restaurants, hotels or in any indoor room of the home such as kitchens, entrances, hallways, etc. Create a beautiful decoration for your walls. \*\* E27 bulb not included \*\*. Lampshade dimensions: 120x160mmDimensions fleuron: 110x110mmMax height: 241cm.