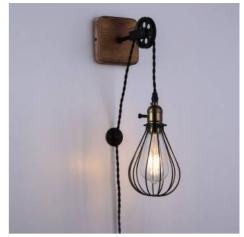

## Vintage hanging wall light "PENDOL" pulley and socket

## Ref. LV310

Vintage wall sconce with pulley, plug and switch. It is made of metal and lacquered in black with golden cap and wooden rosette. Adjustable height, the maximum length of the rope is 241cm. Lampholder for E27 LED bulb with maximum power of 40W, bulb not included. Exclusively for indoor use with IP20 degree of protection. Perfect wall light to illuminate in bars, restaurants, hotels or in any indoor room of the home such as kitchens, entrances, hallways, etc. Create a beautiful decoration for your walls. \*\* E27 bulb not included \*\*. Lampshade dimensions: 120x160mmDimensions fleuron: 110x110mmMax height: 241cm.