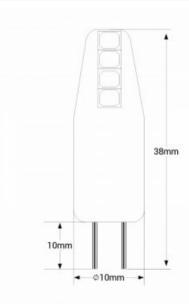

## Product data

| Hue                     | Cool white, Neutral white, Warm white |  |
|-------------------------|---------------------------------------|--|
| Kelvin (K)              | 3000, 6000, 4000                      |  |
| Lumens (Lm)             | 160                                   |  |
| CRI                     | 80-85                                 |  |
| Beam angle (°)          | 300                                   |  |
| LED Type                | SMD 2835                              |  |
| Dimmable                | No                                    |  |
| Power (W)               | 2                                     |  |
| Nominal Voltage (V)     | 12V-DC                                |  |
| Frequency (Hz)          | 50 - 60                               |  |
| Socket                  | G4                                    |  |
| Dimensions (mm) Lxlxh   | 38 X 10                               |  |
| Material                | Silicone                              |  |
| Use Outdoor             | No                                    |  |
| IP                      | IP20                                  |  |
| Lifetime (h)            | 25000                                 |  |
| Energy efficiency class | F                                     |  |
| Certificates            | CE, ROHS                              |  |