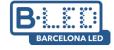

## LED G4 bi-pin siliconized bulb 12V AC/DC - 2W

## Ref. B1345

High-efficiency and quality siliconized G4 bi-pin LED bulb, ideal for replacing bi-pin type halogen bulbs, with an energy consumption savings that can exceed 85%.With a power of 2W, it offers a brightness of 160 lumens.Available in warm white (3000K) and neutral white (4000K) and cool white (6000K).

## Product data

| Hue                     | Cool white, Neutral white, Warm white |  |
|-------------------------|---------------------------------------|--|
| Kelvin (K)              | 3000, 6000, 4000                      |  |
| Lumens (Lm)             | 160                                   |  |
| CRI                     | 80-85                                 |  |
| Beam angle (°)          | 300                                   |  |
| LED Type                | SMD 2835                              |  |
| Dimmable                | No                                    |  |
| Power (W)               | 2                                     |  |
| Nominal Voltage (V)     | 12V-DC                                |  |
| Frequency (Hz)          | 50 - 60                               |  |
| Socket                  | G4                                    |  |
| Dimensions (mm) Lxlxh   | 38 X 10                               |  |
| Material                | Silicone                              |  |
| Use Outdoor             | No                                    |  |
| IP                      | IP20                                  |  |
| Lifetime (h)            | 25000                                 |  |
| Energy efficiency class | F                                     |  |
| Certificates            | CE, ROHS                              |  |