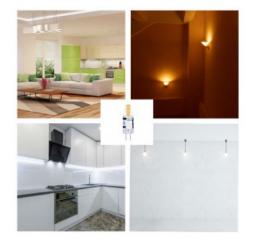

## Product data

| Hue                     | Cool white, Neutral white, Warm white |  |
|-------------------------|---------------------------------------|--|
| Kelvin (K)              | 3000, 6000, 4000                      |  |
| Lumens (Lm)             | 160                                   |  |
| CRI                     | 80-85                                 |  |
| Beam angle (°)          | 300                                   |  |
| LED Type                | SMD 2835                              |  |
| Dimmable                | No                                    |  |
| Power (W)               | 2                                     |  |
| Nominal Voltage (V)     | 12V-DC                                |  |
| Frequency (Hz)          | 50 - 60                               |  |
| Socket                  | G4                                    |  |
| Dimensions (mm) Lxlxh   | 38 X 10                               |  |
| Material                | Silicone                              |  |
| Use Outdoor             | No                                    |  |
| IP                      | IP20                                  |  |
| Lifetime (h)            | 25000                                 |  |
| Energy efficiency class | F                                     |  |
| Certificates            | CE, ROHS                              |  |