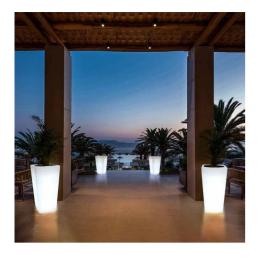

## Ref. MU3007

Trapezoidal LED planter with remote control, charging cable and charger. Ideal for decorating and illuminating gardens, balconies, events, in restaurants, hotels, or anywhere in the home. Planter with LED light for exterior and interior of the home or business. With a height of 700mm. High resistance with IP67 protection. Made of polyethylene, recyclable material and very light, resistant, withstands shocks and adverse weather conditions. It has a hole to place a plant and use it as a planter. Ideal for outdoors. 24W. 5V-DC.Includes RGB control to change the LED light to any color and intensity you want, choose from 16 different colors and 4 automatic programs.Offer an original style to your garden with LED furniture!