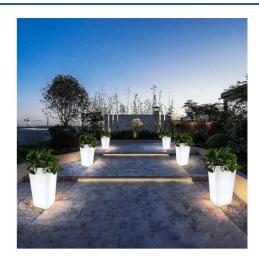

## Ref. MU3007

Trapezoidal LED planter with remote control, charging cable and charger. Ideal for decorating and illuminating gardens, balconies, events, in restaurants, hotels, or anywhere in the home. Planter with LED light for exterior and interior of the home or business. With a height of 700mm. High resistance with IP67 protection. Made of polyethylene, recyclable material and very light, resistant, withstands shocks and adverse weather conditions. It has a hole to place a plant and use it as a planter. Ideal for outdoors. 24W. 5V-DC.Includes RGB control to change the LED light to any color and intensity you want, choose from 16 different colors and 4 automatic programs.Offer an original style to your garden with LED furniture!