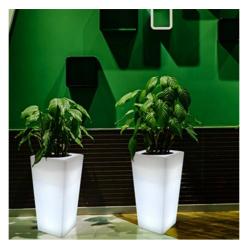

## Ref. MU3007

Trapezoidal LED planter with remote control, charging cable and charger. Ideal for decorating and illuminating gardens, balconies, events, in restaurants, hotels, or anywhere in the home. Planter with LED light for exterior and interior of the home or business. With a height of 700mm. High resistance with IP67 protection. Made of polyethylene, recyclable material and very light, resistant, withstands shocks and adverse weather conditions. It has a hole to place a plant and use it as a planter. Ideal for outdoors. 24W. 5V-DC.Includes RGB control to change the LED light to any color and intensity you want, choose from 16 different colors and 4 automatic programs.Offer an original style to your garden with LED furniture!