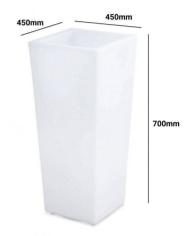

## Datos del producto

| Hue                     | RGB-W                                 |
|-------------------------|---------------------------------------|
| Dimmable                | Yes                                   |
| Power (W)               | 24                                    |
| Nominal Voltage (V)     | 5V-DC                                 |
| Dimensions (mm) Lxlxh   | 450x450x700                           |
| Material                | Resin                                 |
| Use Outdoor             | Yes                                   |
| IP                      | IP67                                  |
| Temperature range       | -5°C ~ +45°C                          |
| Lifetime (h)            | 20000                                 |
| Energy efficiency class | A+ (2021)                             |
| Certificates            | CE, ROHS                              |
| Warranty                | According to legal guarantee: 2 years |
| Battery Type            | Lithium                               |
| Charging time (h)       | 6-8                                   |