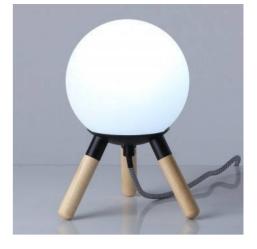

## Ref. L1011

Design table lamp made of wood with opal polycarbonate diffuser. Elegant table lamp with metal base with matte finishes in gray, black, white or pink, choose the color that best suits your style. Smooth wooden tripod, 140cm textile cable with plug and switch. The material and the light through the diffuser bring comfort in your home or business. Table lamp perfect to place on top of any platform inside the home or business. Decorate and illuminate above any table in the room, restaurant tables, in the living room, office, etc.. G9 socket with maximum power of 20W. The lamp includes textile braided wiring with switch and plug. Dimensions 240x245mm.Bulb G9 INCLUDED 6300K 2.5W 242lm