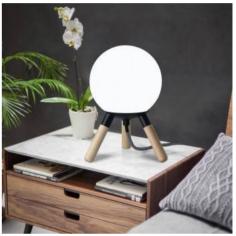

## Ref. L1011

Design table lamp made of wood with opal polycarbonate diffuser. Elegant table lamp with metal base with matte finishes in gray, black, white or pink, choose the color that best suits your style. Smooth wooden tripod, 140cm textile cable with plug and switch. The material and the light through the diffuser bring comfort in your home or business. Table lamp perfect to place on top of any platform inside the home or business. Decorate and illuminate above any table in the room, restaurant tables, in the living room, office, etc.. G9 socket with maximum power of 20W. The lamp includes textile braided wiring with switch and plug. Dimensions 240x245mm.Bulb G9 INCLUDED 6300K 2.5W 242lm