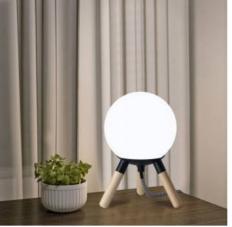

## Ref. L1011

Design table lamp made of wood with opal polycarbonate diffuser. Elegant table lamp with metal base with matte finishes in gray, black, white or pink, choose the color that best suits your style. Smooth wooden tripod, 140cm textile cable with plug and switch. The material and the light through the diffuser bring comfort in your home or business. Table lamp perfect to place on top of any platform inside the home or business. Decorate and illuminate above any table in the room, restaurant tables, in the living room, office, etc.. G9 socket with maximum power of 20W. The lamp includes textile braided wiring with switch and plug. Dimensions 240x245mm.Bulb G9 INCLUDED 6300K 2.5W 242lm