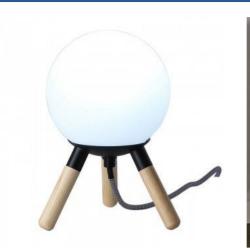

## Ref. L1011

Design table lamp made of wood with opal polycarbonate diffuser. Elegant table lamp with metal base with matte finishes in gray, black, white or pink, choose the color that best suits your style. Smooth wooden tripod, 140cm textile cable with plug and switch. The material and the light through the diffuser bring comfort in your home or business. Table lamp perfect to place on top of any platform inside the home or business. Decorate and illuminate above any table in the room, restaurant tables, in the living room, office, etc.. G9 socket with maximum power of 20W. The lamp includes textile braided wiring with switch and plug. Dimensions 240x245mm.Bulb G9 INCLUDED 6300K 2.5W 242lm