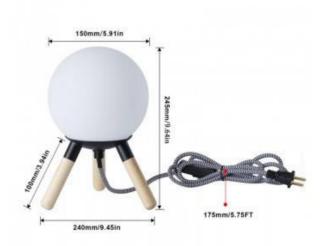

## Ref. L1011

Design table lamp made of wood with opal polycarbonate diffuser. Elegant table lamp with metal base with matte finishes in gray, black, white or pink, choose the color that best suits your style. Smooth wooden tripod, 140cm textile cable with plug and switch. The material and the light through the diffuser bring comfort in your home or business. Table lamp perfect to place on top of any platform inside the home or business. Decorate and illuminate above any table in the room, restaurant tables, in the living room, office, etc.. G9 socket with maximum power of 20W. The lamp includes textile braided wiring with switch and plug. Dimensions 240x245mm.Bulb G9 INCLUDED 6300K 2.5W 242lm