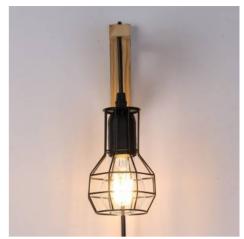

## Cage wooden wall light "MICA" Bulb included

## Ref. LN124

Rustic wooden wall sconces that combines the material of the wooden tripod with the aluminum of the cage wire to perfection, offering a vintage, Nordic and rustic style lamp elegant and original. When the lamp is turned on, the light is emitted through the wire shade with a fascinating play of light and shadow. Ideal for hallways, staircases, restaurants, bedrooms and other indoor places. Exclusive for indoor, with IP20 protection rating. The wall lamp "MICA" has a flexible cable that allows you to customize the height by winding it on the wooden structure, maximum height 15cm.E27 socket with maximum power of 40W. Dimensions of 150x280mm.E27 filament bulb included 2026K 4.10W.