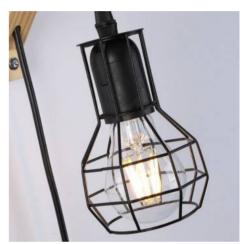

## Cage wooden wall light "MICA" Bulb included

## Ref. LN124

Rustic wooden wall sconces that combines the material of the wooden tripod with the aluminum of the cage wire to perfection, offering a vintage, Nordic and rustic style lamp elegant and original. When the lamp is turned on, the light is emitted through the wire shade with a fascinating play of light and shadow. Ideal for hallways, staircases, restaurants, bedrooms and other indoor places. Exclusive for indoor, with IP20 protection rating. The wall lamp "MICA" has a flexible cable that allows you to customize the height by winding it on the wooden structure, maximum height 15cm.E27 socket with maximum power of 40W. Dimensions of 150x280mm.E27 filament bulb included 2026K 4.10W.