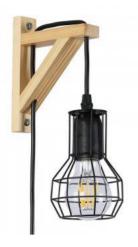

## Cage wooden wall light "MICA" Bulb included

## Ref. LN124

Rustic wooden wall sconces that combines the material of the wooden tripod with the aluminum of the cage wire to perfection, offering a vintage, Nordic and rustic style lamp elegant and original. When the lamp is turned on, the light is emitted through the wire shade with a fascinating play of light and shadow. Ideal for hallways, staircases, restaurants, bedrooms and other indoor places. Exclusive for indoor, with IP20 protection rating. The wall lamp "MICA" has a flexible cable that allows you to customize the height by winding it on the wooden structure, maximum height 15cm.E27 socket with maximum power of 40W. Dimensions of 150x280mm.E27 filament bulb included 2026K 4.10W.