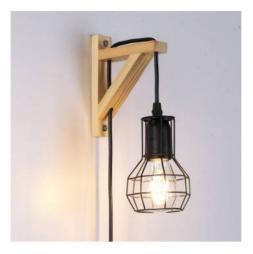

## Cage wooden wall light "MICA" Bulb included

## Ref. LN124

Rustic wooden wall sconces that combines the material of the wooden tripod with the aluminum of the cage wire to perfection, offering a vintage, Nordic and rustic style lamp elegant and original. When the lamp is turned on, the light is emitted through the wire shade with a fascinating play of light and shadow. Ideal for hallways, staircases, restaurants, bedrooms and other indoor places. Exclusive for indoor, with IP20 protection rating. The wall lamp "MICA" has a flexible cable that allows you to customize the height by winding it on the wooden structure, maximum height 15cm.E27 socket with maximum power of 40W. Dimensions of 150x280mm.E27 filament bulb included 2026K 4.10W.