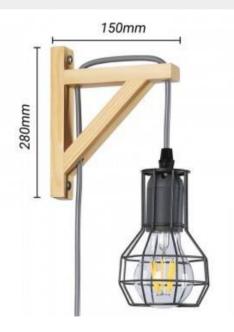

## Cage wooden wall light "MICA" Bulb included

## Ref. LN124

Rustic wooden wall sconces that combines the material of the wooden tripod with the aluminum of the cage wire to perfection, offering a vintage, Nordic and rustic style lamp elegant and original. When the lamp is turned on, the light is emitted through the wire shade with a fascinating play of light and shadow. Ideal for hallways, staircases, restaurants, bedrooms and other indoor places. Exclusive for indoor, with IP20 protection rating. The wall lamp "MICA" has a flexible cable that allows you to customize the height by winding it on the wooden structure, maximum height 15cm.E27 socket with maximum power of 40W. Dimensions of 150x280mm.E27 filament bulb included 2026K 4.10W.

## Product data

| Hue                   | Extra warm white                      |
|-----------------------|---------------------------------------|
| Kelvin (K)            | 2026                                  |
| Lumens (Lm)           | 335                                   |
| Power (W)             | 4.10                                  |
| Frequency (Hz)        | 50 - 60                               |
| Socket                | E27                                   |
| Orientable            | No                                    |
| Dimensions (mm) Lxlxh | 150x280                               |
| Use Outdoor           | No                                    |
| IP                    | IP20                                  |
| Frequency of use      | Normal                                |
| Lifetime (h)          | 25000                                 |
| Certificates          | CE, ROHS                              |
| Warranty              | According to legal guarantee: 2 years |
| Mounting              | Surface                               |
| Maximum power (W)     | 40                                    |
| Style                 | Nordic, Industrial, Vintage           |