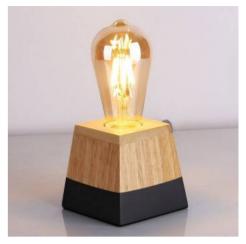

## Wooden table lamp "LAKA".

## Ref. LN1701

Elegant and originalwooden table lamp, minimalist design. Small lamps with top quality finishes, lacquered white, gray and black on the bottom. This type of lamp has an elegant design that will stand out anywhere.Small table lamp that highlights the LED bulb that we select in an elegant way. Ideal to place anywhere indoors on top of a platform. Place the lamp on top of any room table, bar tables, restaurants, in the living room, office, etc. E27 socket with maximum power of 40W. The lamp includes black and white braided wiring, plus switch and plug. Mini dimensions of 90x90x70mm.E27 bulb NOT INCLUDED