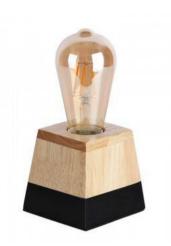

## Wooden table lamp "LAKA".

## Ref. LN1701

Elegant and originalwooden table lamp, minimalist design. Small lamps with top quality finishes, lacquered white, gray and black on the bottom. This type of lamp has an elegant design that will stand out anywhere.Small table lamp that highlights the LED bulb that we select in an elegant way. Ideal to place anywhere indoors on top of a platform. Place the lamp on top of any room table, bar tables, restaurants, in the living room, office, etc. E27 socket with maximum power of 40W. The lamp includes black and white braided wiring, plus switch and plug. Mini dimensions of 90x90x70mm.E27 bulb NOT INCLUDED