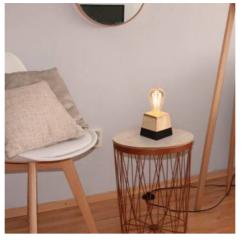

## Wooden table lamp "LAKA".

## Ref. LN1701

Elegant and originalwooden table lamp, minimalist design. Small lamps with top quality finishes, lacquered white, gray and black on the bottom. This type of lamp has an elegant design that will stand out anywhere.Small table lamp that highlights the LED bulb that we select in an elegant way. Ideal to place anywhere indoors on top of a platform. Place the lamp on top of any room table, bar tables, restaurants, in the living room, office, etc. E27 socket with maximum power of 40W. The lamp includes black and white braided wiring, plus switch and plug. Mini dimensions of 90x90x70mm.E27 bulb NOT INCLUDED