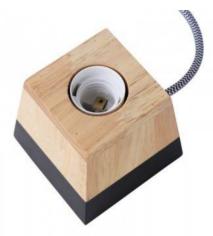

## Wooden table lamp "LAKA".

## Ref. LN1701

Elegant and originalwooden table lamp, minimalist design. Small lamps with top quality finishes, lacquered white, gray and black on the bottom. This type of lamp has an elegant design that will stand out anywhere.Small table lamp that highlights the LED bulb that we select in an elegant way. Ideal to place anywhere indoors on top of a platform. Place the lamp on top of any room table, bar tables, restaurants, in the living room, office, etc. E27 socket with maximum power of 40W. The lamp includes black and white braided wiring, plus switch and plug. Mini dimensions of 90x90x70mm.E27 bulb NOT INCLUDED