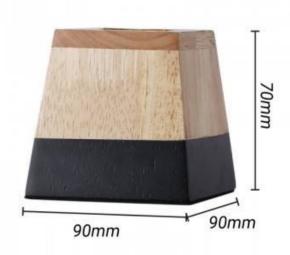

## Ref. LN1701

Elegant and originalwooden table lamp, minimalist design. Small lamps with top quality finishes, lacquered white, gray and black on the bottom. This type of lamp has an elegant design that will stand out anywhere.Small table lamp that highlights the LED bulb that we select in an elegant way. Ideal to place anywhere indoors on top of a platform. Place the lamp on top of any room table, bar tables, restaurants, in the living room, office, etc. E27 socket with maximum power of 40W. The lamp includes black and white braided wiring, plus switch and plug. Mini dimensions of 90x90x70mm.E27 bulb NOT INCLUDED

## **Product data**

| Frequency (Hz)        | 50 - 60                               |
|-----------------------|---------------------------------------|
| Socket                | E27                                   |
| Orientable            | No                                    |
| Dimensions (mm) Lxlxh | 90x90x70                              |
| Use Outdoor           | No                                    |
| IP                    | IP20                                  |
| Frequency of use      | Normal                                |
| Lifetime (h)          | 25000                                 |
| Certificates          | CE, ROHS                              |
| Warranty              | According to legal guarantee: 2 years |
| Mounting              | Surface                               |
| Maximum power (W)     | 40                                    |
| Style                 | Nordic, Vintage                       |