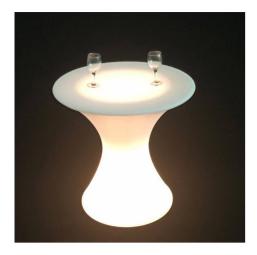

## Ref. MU5000

RGBW Rechargeable 24WLED light table. Outdoor and indoor LED table perfect for decorating our terrace or garden with an original chill-out style. Outdoor luminaire ideal for restaurants, hotels, pubs and any home that want to offer an original lighting at night.Built in polypropylene, robust material, easily washable and rechargeable. Degree of protection IP67, for outdoor use. Resistant to rain, dirt, etc.Voltage 5V/DC. Beam opening angle of 120 degrees. RGBW.Dimensions: 580x580x600mm.Includes remote control, charger and charging cable.Warranty 2 years.