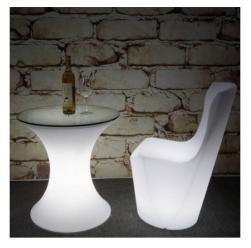

## Ref. MU5000

RGBW Rechargeable 24WLED light table. Outdoor and indoor LED table perfect for decorating our terrace or garden with an original chill-out style. Outdoor luminaire ideal for restaurants, hotels, pubs and any home that want to offer an original lighting at night.Built in polypropylene, robust material, easily washable and rechargeable. Degree of protection IP67, for outdoor use. Resistant to rain, dirt, etc.Voltage 5V/DC. Beam opening angle of 120 degrees. RGBW.Dimensions: 580x580x600mm.Includes remote control, charger and charging cable.Warranty 2 years.