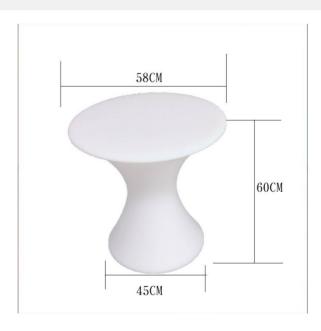

## Ref. MU5000

RGBW Rechargeable 24WLED light table. Outdoor and indoor LED table perfect for decorating our terrace or garden with an original chill-out style. Outdoor luminaire ideal for restaurants, hotels, pubs and any home that want to offer an original lighting at night.Built in polypropylene, robust material, easily washable and rechargeable. Degree of protection IP67, for outdoor use. Resistant to rain, dirt, etc.Voltage 5V/DC. Beam opening angle of 120 degrees. RGBW.Dimensions: 580x580x600mm.Includes remote control, charger and charging cable.Warranty 2 years.

## Datos del producto

| Hue                     | RGB-W                                 |
|-------------------------|---------------------------------------|
| Opening angle (°)       | 120                                   |
| Power (W)               | 24                                    |
| Nominal Voltage (V)     | 5V-DC                                 |
| Dimensions (mm) Lxlxh   | 580x450x600                           |
| Material                | Polyethylene                          |
| Use Outdoor             | Yes                                   |
| IP                      | IP67                                  |
| Energy efficiency class | A+ (2021)                             |
| Certificates            | CE, ROHS                              |
| Warranty                | According to legal guarantee: 2 years |