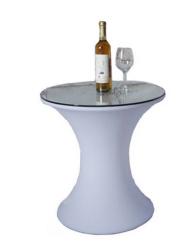

## Ref. MU5000

RGBW Rechargeable 24WLED light table. Outdoor and indoor LED table perfect for decorating our terrace or garden with an original chill-out style. Outdoor luminaire ideal for restaurants, hotels, pubs and any home that want to offer an original lighting at night.Built in polypropylene, robust material, easily washable and rechargeable. Degree of protection IP67, for outdoor use. Resistant to rain, dirt, etc.Voltage 5V/DC. Beam opening angle of 120 degrees. RGBW.Dimensions: 580x580x600mm.Includes remote control, charger and charging cable.Warranty 2 years.