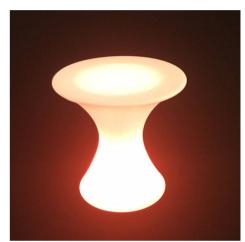

## Ref. MU5000

RGBW Rechargeable 24WLED light table. Outdoor and indoor LED table perfect for decorating our terrace or garden with an original chill-out style. Outdoor luminaire ideal for restaurants, hotels, pubs and any home that want to offer an original lighting at night.Built in polypropylene, robust material, easily washable and rechargeable. Degree of protection IP67, for outdoor use. Resistant to rain, dirt, etc.Voltage 5V/DC. Beam opening angle of 120 degrees. RGBW.Dimensions: 580x580x600mm.Includes remote control, charger and charging cable.Warranty 2 years.