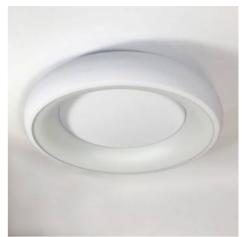

## Ceiling LED lamp "DIAL" 21W

## Ref. LN1621-T

DIALceiling lamp in white color with a power of 21W, integrated SANAN LED and EAGLERISE driver. The LED ceiling light offers a high light output of 1785 lumens to illuminate large spaces homogeneously and intensely. Exclusive indoor lighting, IP20 rated, ideal for illuminating tables, dining rooms, bedrooms, dressing rooms, lounges, in restaurants, hotels, offices and any interior room of the home or business. Warm shade of 3000 degrees Kelvin perfect for creating a pleasant atmosphere in the room. Lamp height 60mm and diameter Ø410mm.