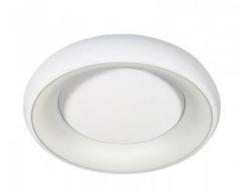

## Ceiling LED lamp "DIAL" 21W

## Ref. LN1621-T

DIALceiling lamp in white color with a power of 21W, integrated SANAN LED and EAGLERISE driver. The LED ceiling light offers a high light output of 1785 lumens to illuminate large spaces homogeneously and intensely. Exclusive indoor lighting, IP20 rated, ideal for illuminating tables, dining rooms, bedrooms, dressing rooms, lounges, in restaurants, hotels, offices and any interior room of the home or business. Warm shade of 3000 degrees Kelvin perfect for creating a pleasant atmosphere in the room. Lamp height 60mm and diameter Ø410mm.