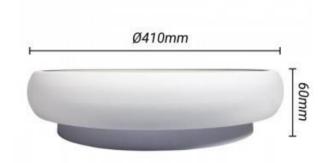

## Ref. LN1621-T

DIALceiling lamp in white color with a power of 21W, integrated SANAN LED and EAGLERISE driver. The LED ceiling light offers a high light output of 1785 lumens to illuminate large spaces homogeneously and intensely. Exclusive indoor lighting, IP20 rated, ideal for illuminating tables, dining rooms, bedrooms, dressing rooms, lounges, in restaurants, hotels, offices and any interior room of the home or business. Warm shade of 3000 degrees Kelvin perfect for creating a pleasant atmosphere in the room. Lamp height 60mm and diameter Ø410mm.

## Product data

| Hue                   | Warm white                            |
|-----------------------|---------------------------------------|
| Kelvin (K)            | 3000                                  |
| Lumens (Lm)           | 1785                                  |
| LED Type              | SANAN                                 |
| Dimmable              | No                                    |
| Power (W)             | 21                                    |
| Nominal Voltage (V)   | 220-240-V-AC                          |
| Frequency (Hz)        | 50 - 60                               |
| Driver                | EAGLERISE                             |
| Sensor                | No                                    |
| Orientable            | No                                    |
| Dimensions (mm) Lxlxh | 60x410x410                            |
| Material              | Aluminium                             |
| Use Outdoor           | No                                    |
| IP                    | IP20                                  |
| Lifetime (h)          | 25000                                 |
| Certificates          | CE, ROHS                              |
| Warranty              | According to legal guarantee: 2 years |