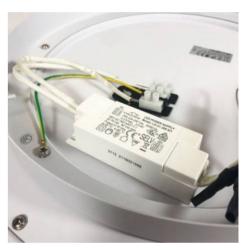

## Ref. LN1621-T

DIALceiling lamp in white color with a power of 21W, integrated SANAN LED and EAGLERISE driver. The LED ceiling light offers a high light output of 1785 lumens to illuminate large spaces homogeneously and intensely. Exclusive indoor lighting, IP20 rated, ideal for illuminating tables, dining rooms, bedrooms, dressing rooms, lounges, in restaurants, hotels, offices and any interior room of the home or business. Warm shade of 3000 degrees Kelvin perfect for creating a pleasant atmosphere in the room. Lamp height 60mm and diameter Ø410mm.

## Product data

| Hue                   | Warm white                            |
|-----------------------|---------------------------------------|
| Kelvin (K)            | 3000                                  |
| Lumens (Lm)           | 1785                                  |
| LED Type              | SANAN                                 |
| Dimmable              | No                                    |
| Power (W)             | 21                                    |
| Nominal Voltage (V)   | 220-240-V-AC                          |
| Frequency (Hz)        | 50 - 60                               |
| Driver                | EAGLERISE                             |
| Sensor                | No                                    |
| Orientable            | No                                    |
| Dimensions (mm) Lxlxh | 60x410x410                            |
| Material              | Aluminium                             |
| Use Outdoor           | No                                    |
| IP                    | IP20                                  |
| Lifetime (h)          | 25000                                 |
| Certificates          | CE, ROHS                              |
| Warranty              | According to legal guarantee: 2 years |