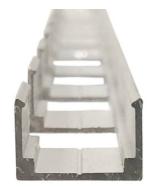

## Ref. BPERFLEX16X16-ML

Aluminum profile for16mm silicone sleeve, FLEXIBLE AND MOULDABLE.It allows to create contours and desired shapes such as spirals, waves or circumferences. Supplied in a length of 2 meters. With dimensions of 11x18 mm outside and 16x10 mm inside, it is compatible with the silicone sleeve reference BPERFLEX16x16-S (LED strip with light emission side face).\*\*Silicone sleeve not included\*\*.