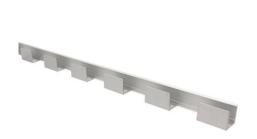

## Ref. BPERFLEX16X16-ML

Aluminum profile for16mm silicone sleeve, FLEXIBLE AND MOULDABLE.It allows to create contours and desired shapes such as spirals, waves or circumferences. Supplied in a length of 2 meters. With dimensions of 11x18 mm outside and 16x10 mm inside, it is compatible with the silicone sleeve reference BPERFLEX16x16-S (LED strip with light emission side face).\*\*Silicone sleeve not included\*\*.