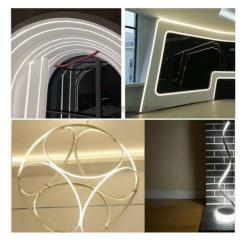

## Ref. BPERFLEX16X16-ML

Aluminum profile for16mm silicone sleeve, FLEXIBLE AND MOULDABLE.It allows to create contours and desired shapes such as spirals, waves or circumferences. Supplied in a length of 2 meters. With dimensions of 11x18 mm outside and 16x10 mm inside, it is compatible with the silicone sleeve reference BPERFLEX16x16-S (LED strip with light emission side face).\*\*Silicone sleeve not included\*\*.