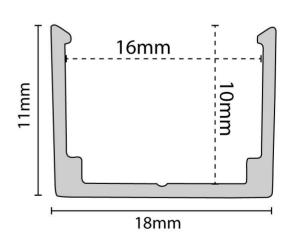

## Ref. BPERFLEX16X16-ML

Aluminum profile for16mm silicone sleeve, FLEXIBLE AND MOULDABLE.It allows to create contours and desired shapes such as spirals, waves or circumferences. Supplied in a length of 2 meters. With dimensions of 11x18 mm outside and 16x10 mm inside, it is compatible with the silicone sleeve reference BPERFLEX16x16-S (LED strip with light emission side face).\*\*Silicone sleeve not included\*\*.