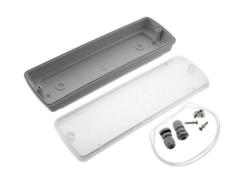

## Ref. K\_B1055

Waterproof Emergency Light. Emergency light of 3W and 250LM with IP65 surface waterproof box included. This emergency light can be installed outdoors. Automatic switch on in just one second in case of power failure and with a battery life of up to 3 hours. Install the emergency light on the surface, on the ceiling or on the wall.High-performance emergency light with SMD5730 LED chip, cold tone of 6500°K.Measures emergency light: 238x80x37mm.Measures watertight box: 270x86x47mm.