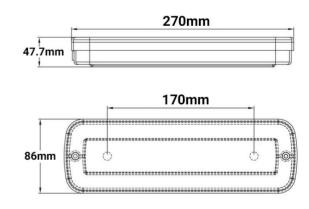

## Ref. K\_B1055

Waterproof Emergency Light. Emergency light of 3W and 250LM with IP65 surface waterproof box included. This emergency light can be installed outdoors. Automatic switch on in just one second in case of power failure and with a battery life of up to 3 hours. Install the emergency light on the surface, on the ceiling or on the wall.High-performance emergency light with SMD5730 LED chip, cold tone of 6500°K.Measures emergency light: 238x80x37mm.Measures watertight box: 270x86x47mm.

## Datos del producto

| Kelvin (K)            | 6500                                  |
|-----------------------|---------------------------------------|
| LED Type              | SMD 5730                              |
| Nominal Voltage (V)   | 230V-AC                               |
| Frequency (Hz)        | 50/60HZ                               |
| Dimensions (mm) Lxlxh | 265x106x40                            |
| Weight (g)            | 0.25kg                                |
| Material              | Plastic                               |
| Use Outdoor           | Yes                                   |
| IP                    | IP65                                  |
| Lifetime (h)          | 25000                                 |
| Certificates          | CE, ROHS                              |
| Warranty              | According to legal guarantee: 2 years |
| Mounting              | Surface                               |