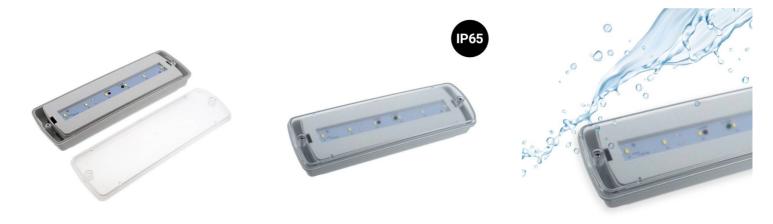

## Ref. K\_B1055

Waterproof Emergency Light. Emergency light of 3W and 250LM with IP65 surface waterproof box included. This emergency light can be installed outdoors. Automatic switch on in just one second in case of power failure and with a battery life of up to 3 hours. Install the emergency light on the surface, on the ceiling or on the wall.High-performance emergency light with SMD5730 LED chip, cold tone of 6500°K.Measures emergency light: 238x80x37mm.Measures watertight box: 270x86x47mm.