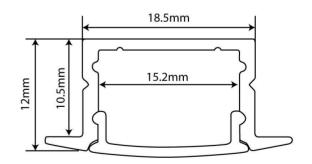

## Ref. BPERFALP149

Aluminum profile for LED strips up to 15mm. Ideal recessed profile for LED strips up to 15mm wide. You can place the profiles for strips in ceilings or walls, offering a professional finish, quality, for decorative and accentuation purposes.Very easy installation. Illuminates shop windows, shelves, staircases, kitchens, bathrooms, signage, passageways, etc.Made of aluminum with dimensions of 18.5x12mm and 2 meters long.\*Opal diffuser included

## Datos del producto

| Dimensions (mm) Lxlxh | 18.5x12x2000                          |
|-----------------------|---------------------------------------|
| Material              | Aluminium                             |
| Use Outdoor           | No                                    |
| IP                    | IP20                                  |
| Certificates          | CE, ROHS                              |
| Warranty              | According to legal guarantee: 2 years |
| Mounting              | Recessed                              |