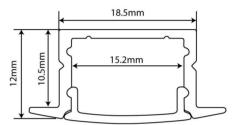

## Datos del producto

| Dimensions (mm) Lxlxh | 18.5x12x2000                          |
|-----------------------|---------------------------------------|
| Material              | Aluminium                             |
| Use Outdoor           | No                                    |
| IP                    | IP20                                  |
| Certificates          | CE, ROHS                              |
| Warranty              | According to legal guarantee: 2 years |
| Mounting              | Recessed                              |