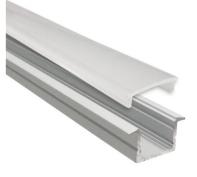

## Ref. BPERFALP149

Aluminum profile for LED strips up to 15mm. Ideal recessed profile for LED strips up to 15mm wide. You can place the profiles for strips in ceilings or walls, offering a professional finish, quality, for decorative and accentuation purposes.Very easy installation. Illuminates shop windows, shelves, staircases, kitchens, bathrooms, signage, passageways, etc.Made of aluminum with dimensions of 18.5x12mm and 2 meters long.\*Opal diffuser included

## Datos del producto

| Dimensions (mm) Lxlxh | 18.5x12x2000                          |
|-----------------------|---------------------------------------|
| Material              | Aluminium                             |
| Use Outdoor           | No                                    |
| IP                    | IP20                                  |
| Certificates          | CE, ROHS                              |
| Warranty              | According to legal guarantee: 2 years |
| Mounting              | Recessed                              |