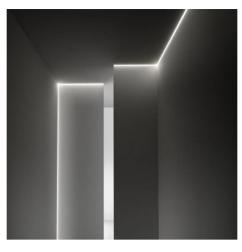

## Ref. BPERFALP149

Aluminum profile for LED strips up to 15mm. Ideal recessed profile for LED strips up to 15mm wide. You can place the profiles for strips in ceilings or walls, offering a professional finish, quality, for decorative and accentuation purposes.Very easy installation. Illuminates shop windows, shelves, staircases, kitchens, bathrooms, signage, passageways, etc.Made of aluminum with dimensions of 18.5x12mm and 2 meters long.\*Opal diffuser included