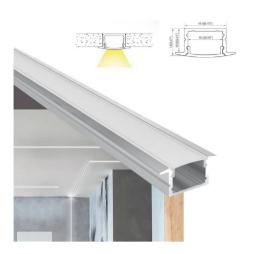

## 18x12mm recessed aluminum profile for led strip 15mm

## Ref. BPERFALP149

Aluminum profile for LED strips up to 15mm. Ideal recessed profile for LED strips up to 15mm wide. You can place the profiles for strips in ceilings or walls, offering a professional finish, quality, for decorative and accentuation purposes.Very easy installation. Illuminates shop windows, shelves, staircases, kitchens, bathrooms, signage, passageways, etc.Made of aluminum with dimensions of 18.5x12mm and 2 meters long.\*Opal diffuser included