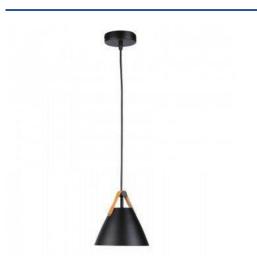

## Ref. L3055

Nordic leather pendant lamps with simplistic design, ideal for homes or businesses with Nordic, modern or minimalist decor styles. Made of aluminum, with antistatic and resistant leather strap.Enhance the aesthetics of the space with this pendant light in dining rooms, kitchens, restaurants, cafes, offices or bedrooms. Black, white or gray finishes. Adjustable cable through the rosette with a maximum height of 120cm. Easy and quick installation, with all the necessary elements included.Socket for GU10 LED bulb, maximum power of 40W. Exclusive for indoor with IP20 protection degree.LED GU10 bulb NOT included \*\*LED GU10 bulbNOT included\*\*.