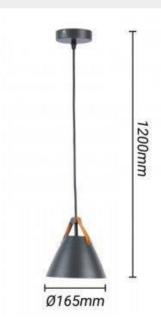

| Nominal Voltage (V)   | 220-240-V-AC                          |
|-----------------------|---------------------------------------|
| Frequency (Hz)        | 50 - 60                               |
| Socket                | GU10                                  |
| Orientable            | No                                    |
| Dimensions (mm) Lxlxh | Ø165x1200                             |
| Material              | Aluminium,                            |
| Use Outdoor           | No                                    |
| IP                    | IP20                                  |
| Temperature range     | -20°C ~ +40°C                         |
| Certificates          | CE, ROHS                              |
| Warranty              | According to legal guarantee: 2 years |
| Mounting              | Hanging                               |
| Maximum power (W)     | 40                                    |
| Style                 | Minimalist, Nordic                    |