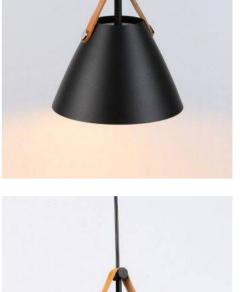

## Ref. L3055

Nordic leather pendant lamps with simplistic design, ideal for homes or businesses with Nordic, modern or minimalist decor styles. Made of aluminum, with antistatic and resistant leather strap.Enhance the aesthetics of the space with this pendant light in dining rooms, kitchens, restaurants, cafes, offices or bedrooms. Black, white or gray finishes. Adjustable cable through the rosette with a maximum height of 120cm. Easy and quick installation, with all the necessary elements included.Socket for GU10 LED bulb, maximum power of 40W. Exclusive for indoor with IP20 protection degree.LED GU10 bulb NOT included \*\*LED GU10 bulbNOT included\*\*.