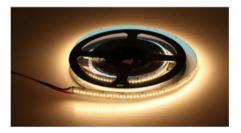

## Ref. B1555

5 meters long high powerLED strip. It has 1500 SMD2216 chips and IP20 protection factor. It includes a 3M thermal adhesive strip to facilitate its placement and for a correct heat conduction. The cutting distance is 20mm. It has to be used with ALUMINIUM PROFILE to dissipate heat and with a stable 24V-DC source. The power of the strip is 130W in the 5 meters.IP20120°24VCRI90