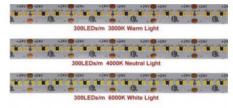

## Product data

| Hue                     | Cool white, Neutral white, Warm white |  |  |
|-------------------------|---------------------------------------|--|--|
| Kelvin (K)              | 3000, 6000, 4000                      |  |  |
| CRI                     | 90-95                                 |  |  |
| Beam angle (°)          | 120                                   |  |  |
| LED Type                | SMD 2216                              |  |  |
| Dimmable                | Yes                                   |  |  |
| Power (W)               | 130                                   |  |  |
| Nominal Voltage (V)     | 24V-DC                                |  |  |
| Frequency (Hz)          | 50 - 60                               |  |  |
| Dimensions (mm) Lxlxh   | 5000x10                               |  |  |
| Use Outdoor             | No                                    |  |  |
| IP                      | IP20                                  |  |  |
| Frequency of use        | Intensive                             |  |  |
| Lifetime (h)            | 35000                                 |  |  |
| Energy efficiency class | A+ (2021)                             |  |  |
| Certificates            | CE, ROHS                              |  |  |
| Warranty                | According to legal guarantee: 2 years |  |  |
| Power/m (W/m)           | 26                                    |  |  |

## **Product variants**

| Product variants |           |                                    |  |
|------------------|-----------|------------------------------------|--|
|                  | Reference | Attributes                         |  |
|                  | B1555BF   | Colour temperature - Cool White    |  |
|                  | B1555BN   | Colour temperature - Neutral White |  |
| _                | B1555BC   | Colour temperature - Warm White    |  |