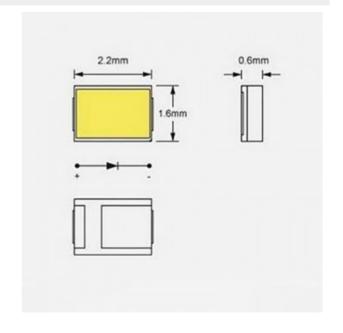

## Product data

| Hue                     | Cool white, Neutral white, Warm white |  |  |
|-------------------------|---------------------------------------|--|--|
| Kelvin (K)              | 3000, 6000, 4000                      |  |  |
| CRI                     | 90-95                                 |  |  |
| Beam angle (°)          | 120                                   |  |  |
| LED Type                | SMD 2216                              |  |  |
| Dimmable                | Yes                                   |  |  |
| Power (W)               | 130                                   |  |  |
| Nominal Voltage (V)     | 24V-DC                                |  |  |
| Frequency (Hz)          | 50 - 60                               |  |  |
| Dimensions (mm) Lxlxh   | 5000x10                               |  |  |
| Use Outdoor             | No                                    |  |  |
| IP                      | IP20                                  |  |  |
| Frequency of use        | Intensive                             |  |  |
| Lifetime (h)            | 35000                                 |  |  |
| Energy efficiency class | A+ (2021)                             |  |  |
| Certificates            | CE, ROHS                              |  |  |
| Warranty                | According to legal guarantee: 2 years |  |  |
| Power/m (W/m)           | 26                                    |  |  |

| No. of chips/metre    | 120 |
|-----------------------|-----|
| Cutting distance (mm) | 20  |
| Adhesive              | 3M  |
| Track width (mm)      | 10  |