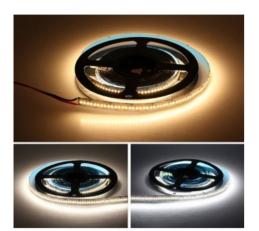

## Ref. B1555

5 meters long high powerLED strip. It has 1500 SMD2216 chips and IP20 protection factor. It includes a 3M thermal adhesive strip to facilitate its placement and for a correct heat conduction. The cutting distance is 20mm. It has to be used with ALUMINIUM PROFILE to dissipate heat and with a stable 24V-DC source. The power of the strip is 130W in the 5 meters.IP20120°24VCRI90

## Product data

| Hue                     | Cool white, Neutral white, Warm white |  |  |
|-------------------------|---------------------------------------|--|--|
| Kelvin (K)              | 3000, 6000, 4000                      |  |  |
| CRI                     | 90-95                                 |  |  |
| Beam angle (°)          | 120                                   |  |  |
| LED Type                | SMD 2216                              |  |  |
| Dimmable                | Yes                                   |  |  |
| Power (W)               | 130                                   |  |  |
| Nominal Voltage (V)     | 24V-DC                                |  |  |
| Frequency (Hz)          | 50 - 60                               |  |  |
| Dimensions (mm) Lxlxh   | 5000x10                               |  |  |
| Use Outdoor             | No                                    |  |  |
| IP                      | IP20                                  |  |  |
| Frequency of use        | Intensive                             |  |  |
| Lifetime (h)            | 35000                                 |  |  |
| Energy efficiency class | A+ (2021)                             |  |  |
| Certificates            | CE, ROHS                              |  |  |
| Warranty                | According to legal guarantee: 2 years |  |  |
| Power/m (W/m)           | 26                                    |  |  |