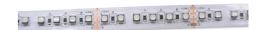

## Ref. B1547-IP20

High powerLED strip, 5 meters long. It has 120 SMD3535 per meter and an IP20 protection factor. It includes a 3M adhesive strip to facilitate its placement and for a correct heat conduction. The cutting size is 5cm. LED strip width: 12mm.It has to be used with an aluminum profile to dissipate heat and with a stable 24V-DC source. The power of the strip is 24W per meter.