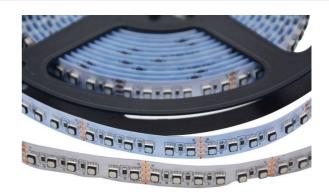

## LED Strip 24V-DC 120W RGB IP20 SMD3535 PCB 12mm Roll 5 meters

## Ref. B1547-IP20

High powerLED strip, 5 meters long. It has 120 SMD3535 per meter and an IP20 protection factor. It includes a 3M adhesive strip to facilitate its placement and for a correct heat conduction. The cutting size is 5cm. LED strip width: 12mm.It has to be used with an aluminum profile to dissipate heat and with a stable 24V-DC source. The power of the strip is 24W per meter.