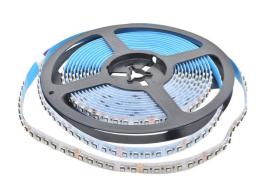

## LED Strip 24V-DC 120W RGB IP20 SMD3535 PCB 12mm Roll 5 meters

## Ref. B1547-IP20

High powerLED strip, 5 meters long. It has 120 SMD3535 per meter and an IP20 protection factor. It includes a 3M adhesive strip to facilitate its placement and for a correct heat conduction. The cutting size is 5cm. LED strip width: 12mm.It has to be used with an aluminum profile to dissipate heat and with a stable 24V-DC source. The power of the strip is 24W per meter.