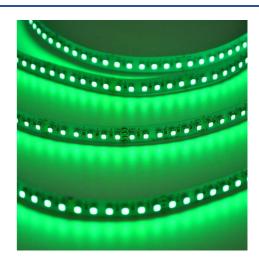

## Ref. B1547-IP20

High powerLED strip, 5 meters long. It has 120 SMD3535 per meter and an IP20 protection factor. It includes a 3M adhesive strip to facilitate its placement and for a correct heat conduction. The cutting size is 5cm. LED strip width: 12mm.It has to be used with an aluminum profile to dissipate heat and with a stable 24V-DC source. The power of the strip is 24W per meter.