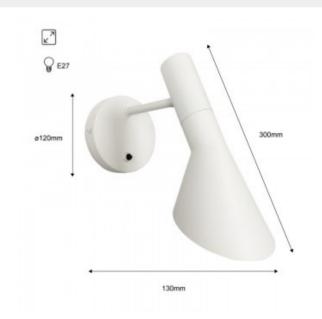

## Design wall lamp "Melisa"

## Ref. L2037

Wall sconce of contemporary and elegant design, made of aluminum with high quality finishes. With clean and geometric lines, it has an adjustable shade that directs the light with precision, providing a soft and focused illumination. Available in white, black and gray\*\*E27 bulb - NOT included\*\*

## Product data

| Nominal Voltage (V) | 220 - 240 V/AC                        |
|---------------------|---------------------------------------|
| Frequency (Hz)      | 50 - 60                               |
| Socket              | E27                                   |
| Orientable          | Yes                                   |
| Material            | Aluminium                             |
| Use Outdoor         | No                                    |
| IP                  | IP20                                  |
| Temperature range   | -20°C ~ +40°C                         |
| Certificates        | CE, ROHS                              |
| Warranty            | According to legal guarantee: 2 years |
| Style               | Minimalist                            |
| Connection          | Light point                           |