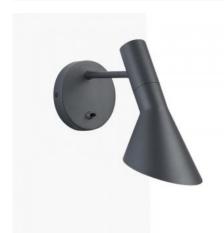

## Design wall lamp "Melisa"

## Ref. L2037

Wall sconce of contemporary and elegant design, made of aluminum with high quality finishes. With clean and geometric lines, it has an adjustable shade that directs the light with precision, providing a soft and focused illumination. Available in white, black and gray\*\*E27 bulb - NOT included\*\*

| Product variants |                |  |
|------------------|----------------|--|
| Reference        | Attributes     |  |
| L2037-N          | Colour - Black |  |
|                  |                |  |
| L2037-B          | Colour - White |  |
| 10007.0          |                |  |
| L2037-G          | Colour - Grey  |  |