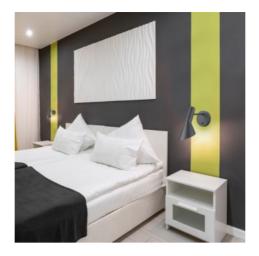

## Design wall lamp "Melisa"

## Ref. L2037

Wall sconce of contemporary and elegant design, made of aluminum with high quality finishes. With clean and geometric lines, it has an adjustable shade that directs the light with precision, providing a soft and focused illumination. Available in white, black and gray\*\*E27 bulb - NOT included\*\*