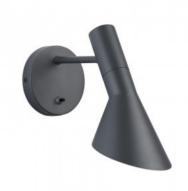

## Design wall lamp "Melisa"

## Ref. L2037

Wall sconce of contemporary and elegant design, made of aluminum with high quality finishes. With clean and geometric lines, it has an adjustable shade that directs the light with precision, providing a soft and focused illumination. Available in white, black and gray\*\*E27 bulb - NOT included\*\*

| Product variants |                |  |
|------------------|----------------|--|
| Reference        | Attributes     |  |
| L2037-N          | Colour - Black |  |
|                  |                |  |
| L2037-B          | Colour - White |  |
| 10007.0          |                |  |
| L2037-G          | Colour - Grey  |  |