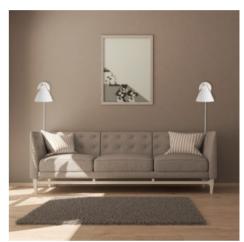

## Ref. L3054

Nordicleather wall sconces with original, modern and elegant design. Made of aluminum, with antistatic and resistant leather strap. Finished in white, black (with black and orange leather) or gray. Wiring, in the color of the lamp, with a length of 1.5m and integrated switch. The wiring of the black and white finishes is black and white braided textile and for the gray the wiring is gray. Ideal for placing as a wall lamp anywhere indoors such as bedroom, kitchen, hallways, stairs, etc. Or as a reading lamp on the headboard of the bed or bedside table. Socket for GU10 LED bulb with maximum power of 40W. Exclusive for indoor, IP20.\*\*LED GU10 bulb NOT included\*\*.