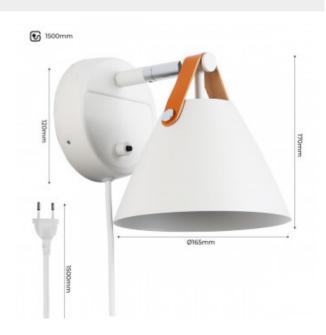

## Ellen" leather wall sconce with cable and switch

## Ref. L3054

Nordicleather wall sconces with original, modern and elegant design. Made of aluminum, with antistatic and resistant leather strap. Finished in white, black (with black and orange leather) or gray. Wiring, in the color of the lamp, with a length of 1.5m and integrated switch. The wiring of the black and white finishes is black and white braided textile and for the gray the wiring is gray. Ideal for placing as a wall lamp anywhere indoors such as bedroom, kitchen, hallways, stairs, etc. Or as a reading lamp on the headboard of the bed or bedside table. Socket for GU10 LED bulb with maximum power of 40W. Exclusive for indoor, IP20.\*\*LED GU10 bulb NOT included\*\*.

## Product data

| Nominal Voltage (V)   | 230                                   |
|-----------------------|---------------------------------------|
| Frequency (Hz)        | 50 - 60                               |
| Socket                | GU10                                  |
| Orientable            | No                                    |
| Dimensions (mm) Lxlxh | Ø165x170                              |
| Use Outdoor           | No                                    |
| IP                    | IP20                                  |
| Temperature range     | -20°C ~ +40°C                         |
| Certificates          | CE, ROHS                              |
| Warranty              | According to legal guarantee: 2 years |
| Mounting              | Surface                               |
|                       |                                       |