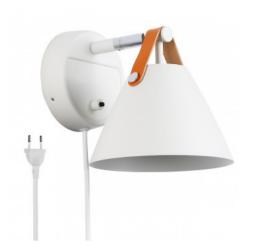

## Ellen" leather wall sconce with cable and switch

## Ref. L3054

Nordicleather wall sconces with original, modern and elegant design. Made of aluminum, with antistatic and resistant leather strap. Finished in white, black (with black and orange leather) or gray. Wiring, in the color of the lamp, with a length of 1.5m and integrated switch. The wiring of the black and white finishes is black and white braided textile and for the gray the wiring is gray. Ideal for placing as a wall lamp anywhere indoors such as bedroom, kitchen, hallways, stairs, etc. Or as a reading lamp on the headboard of the bed or bedside table. Socket for GU10 LED bulb with maximum power of 40W. Exclusive for indoor, IP20.\*\*LED GU10 bulb NOT included\*\*.