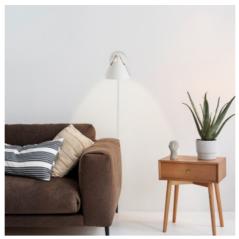

## Ref. L3054

Nordicleather wall sconces with original, modern and elegant design. Made of aluminum, with antistatic and resistant leather strap. Finished in white, black (with black and orange leather) or gray. Wiring, in the color of the lamp, with a length of 1.5m and integrated switch. The wiring of the black and white finishes is black and white braided textile and for the gray the wiring is gray. Ideal for placing as a wall lamp anywhere indoors such as bedroom, kitchen, hallways, stairs, etc. Or as a reading lamp on the headboard of the bed or bedside table. Socket for GU10 LED bulb with maximum power of 40W. Exclusive for indoor, IP20.\*\*LED GU10 bulb NOT included\*\*.