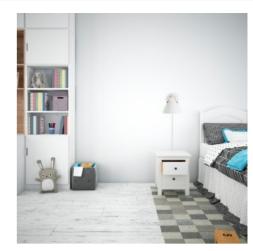

## Ref. L3054

Nordicleather wall sconces with original, modern and elegant design. Made of aluminum, with antistatic and resistant leather strap. Finished in white, black (with black and orange leather) or gray. Wiring, in the color of the lamp, with a length of 1.5m and integrated switch. The wiring of the black and white finishes is black and white braided textile and for the gray the wiring is gray. Ideal for placing as a wall lamp anywhere indoors such as bedroom, kitchen, hallways, stairs, etc. Or as a reading lamp on the headboard of the bed or bedside table. Socket for GU10 LED bulb with maximum power of 40W. Exclusive for indoor, IP20.\*\*LED GU10 bulb NOT included\*\*.