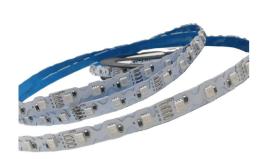

RGB LED strip zig zag -  $12\mbox{V}$  -  $50\mbox{W}$  -  $8\mbox{mm}$  - IP20 -  $42\mbox{ch/m}$  - Roll 5 meters - Cut e very  $6.2\mbox{ cm}$ 

## Ref. B1523RGB

RGB 12V LED strip with zig zag design, very versatile for installation on different surfaces and contours. It incorporates SMD5050 LED chips with a density of 42 chips/meter. Available in a 5 meter roll, it has a power of 7.9 W/m, an efficiency of 20 lm/W and a luminous opening angle of 120°. Thanks to its RGB system, it offers multiple color options.