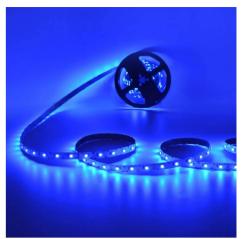

## Ref. B1523RGB

RGB 12V LED strip with zig zag design, very versatile for installation on different surfaces and contours. It incorporates SMD5050 LED chips with a density of 42 chips/meter. Available in a 5 meter roll, it has a power of 7.9 W/m, an efficiency of 20 lm/W and a luminous opening angle of 120°. Thanks to its RGB system, it offers multiple color options.