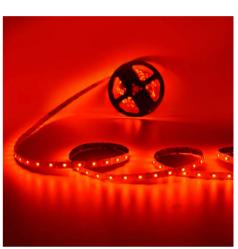

## Ref. B1523RGB

RGB 12V LED strip with zig zag design, very versatile for installation on different surfaces and contours. It incorporates SMD5050 LED chips with a density of 42 chips/meter. Available in a 5 meter roll, it has a power of 7.9 W/m, an efficiency of 20 lm/W and a luminous opening angle of 120°. Thanks to its RGB system, it offers multiple color options.