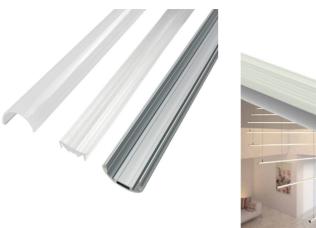

## Ref. BPERFALP142

LED strip profile for hanging or surface mounting. This aluminum profile is perfect for use with the hanging accessory, not included. It creates beautiful and functional luminaires that can be installed at different heights. By adding strips of different colors we can create unique environments. In addition, it can be mounted on a wall or ceiling.High quality, professional and easy to install profiles ideal for offices, offices, restaurants and all types of stores and premises.With dimensions of 28mm and 2 meters long. For LED strips up to 13mm.- Opal diffuser included - Clamp and plugs not included - Clamp and p

## Datos del producto

| Dimensions (mm) LxlxhØ28mmx2000mmMaterialAluminiumDiffuser materialPolycarbonateUse OutdoorNoIPIP20CertificatesCE, ROHSWarrantyAccording to legal guarantee: 2 yearsMountingSurface | Orientable            | Yes                                   |
|-------------------------------------------------------------------------------------------------------------------------------------------------------------------------------------|-----------------------|---------------------------------------|
| Diffuser materialPolycarbonateUse OutdoorNoIPIP20CertificatesCE, ROHSWarrantyAccording to legal guarantee: 2 years                                                                  | Dimensions (mm) Lxlxh | Ø28mmx2000mm                          |
| Use Outdoor No   IP IP20   Certificates CE, ROHS   Warranty According to legal guarantee: 2 years                                                                                   | Material              | Aluminium                             |
| IP IP20   Certificates CE, ROHS   Warranty According to legal guarantee: 2 years                                                                                                    | Diffuser material     | Polycarbonate                         |
| Certificates CE, ROHS   Warranty According to legal guarantee: 2 years                                                                                                              | Use Outdoor           | No                                    |
| Warranty According to legal guarantee: 2 years                                                                                                                                      | IP                    | IP20                                  |
|                                                                                                                                                                                     | Certificates          | CE, ROHS                              |
| Mounting Surface                                                                                                                                                                    | Warranty              | According to legal guarantee: 2 years |
|                                                                                                                                                                                     | Mounting              | Surface                               |