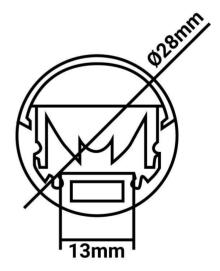

## Ref. BPERFALP142

LED strip profile for hanging or surface mounting. This aluminum profile is perfect for use with the hanging accessory, not included. It creates beautiful and functional luminaires that can be installed at different heights. By adding strips of different colors we can create unique environments. In addition, it can be mounted on a wall or ceiling.High quality, professional and easy to install profiles ideal for offices, offices, restaurants and all types of stores and premises.With dimensions of 28mm and 2 meters long. For LED strips up to 13mm.- Opal diffuser included - Clamp and plugs not included - Clamp and p

## Datos del producto

| Dimensions (mm) LxlxhØ28mmx2000mmMaterialAluminiumDiffuser materialPolycarbonateUse OutdoorNoIPIP20CertificatesCE, ROHSWarrantyAccording to legal guarantee: 2 yearsMountingSurface | Orientable            | Yes                                   |
|-------------------------------------------------------------------------------------------------------------------------------------------------------------------------------------|-----------------------|---------------------------------------|
| Diffuser materialPolycarbonateUse OutdoorNoIPIP20CertificatesCE, ROHSWarrantyAccording to legal guarantee: 2 years                                                                  | Dimensions (mm) Lxlxh | Ø28mmx2000mm                          |
| Use Outdoor No   IP IP20   Certificates CE, ROHS   Warranty According to legal guarantee: 2 years                                                                                   | Material              | Aluminium                             |
| IP IP20   Certificates CE, ROHS   Warranty According to legal guarantee: 2 years                                                                                                    | Diffuser material     | Polycarbonate                         |
| Certificates CE, ROHS   Warranty According to legal guarantee: 2 years                                                                                                              | Use Outdoor           | No                                    |
| Warranty According to legal guarantee: 2 years                                                                                                                                      | IP                    | IP20                                  |
|                                                                                                                                                                                     | Certificates          | CE, ROHS                              |
| Mounting Surface                                                                                                                                                                    | Warranty              | According to legal guarantee: 2 years |
|                                                                                                                                                                                     | Mounting              | Surface                               |