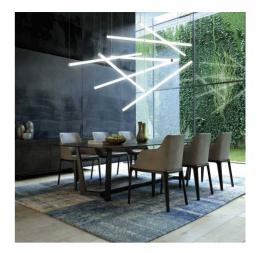

## Ref. BPERFALP142

LED strip profile for hanging or surface mounting. This aluminum profile is perfect for use with the hanging accessory, not included. It creates beautiful and functional luminaires that can be installed at different heights. By adding strips of different colors we can create unique environments. In addition, it can be mounted on a wall or ceiling.High quality, professional and easy to install profiles ideal for offices, offices, restaurants and all types of stores and premises.With dimensions of 28mm and 2 meters long. For LED strips up to 13mm.- Opal diffuser included - Clamp and plugs not included - Clamp and p