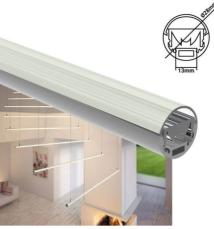

## Ref. BPERFALP142

LED strip profile for hanging or surface mounting. This aluminum profile is perfect for use with the hanging accessory, not included. It creates beautiful and functional luminaires that can be installed at different heights. By adding strips of different colors we can create unique environments. In addition, it can be mounted on a wall or ceiling.High quality, professional and easy to install profiles ideal for offices, offices, restaurants and all types of stores and premises.With dimensions of 28mm and 2 meters long. For LED strips up to 13mm.- Opal diffuser included - Clamp and plugs not included - Clamp and p

## Datos del producto

| Dimensions (mm) LxlxhØ28mmx2000mmMaterialAluminiumDiffuser materialPolycarbonateUse OutdoorNoIPIP20CertificatesCE, ROHSWarrantyAccording to legal guarantee: 2 yearsMountingSurface | Orientable            | Yes                                   |
|-------------------------------------------------------------------------------------------------------------------------------------------------------------------------------------|-----------------------|---------------------------------------|
| Diffuser materialPolycarbonateUse OutdoorNoIPIP20CertificatesCE, ROHSWarrantyAccording to legal guarantee: 2 years                                                                  | Dimensions (mm) Lxlxh | Ø28mmx2000mm                          |
| Use Outdoor No   IP IP20   Certificates CE, ROHS   Warranty According to legal guarantee: 2 years                                                                                   | Material              | Aluminium                             |
| IP IP20   Certificates CE, ROHS   Warranty According to legal guarantee: 2 years                                                                                                    | Diffuser material     | Polycarbonate                         |
| Certificates CE, ROHS   Warranty According to legal guarantee: 2 years                                                                                                              | Use Outdoor           | No                                    |
| Warranty According to legal guarantee: 2 years                                                                                                                                      | IP                    | IP20                                  |
|                                                                                                                                                                                     | Certificates          | CE, ROHS                              |
| Mounting Surface                                                                                                                                                                    | Warranty              | According to legal guarantee: 2 years |
|                                                                                                                                                                                     | Mounting              | Surface                               |