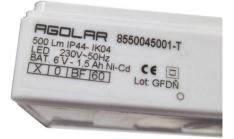

## Ref. 8550045001-T

The LED emergency light ensures powerful and bright illumination in case of power failure.Its Autotest system performs periodic tests of autonomy and functionality, guaranteeing its correct operation at all times.It has a luminous flux of 500lm and an IP44 degree of protection.It incorporates an automatic ignition system that is activated in case of power failure, and has an autonomy of 1h.In addition, it has a LED indicator of operation and battery charge.

## Datos del producto

| Kelvin (K)            | 6500                                  |
|-----------------------|---------------------------------------|
| Lumens (Lm)           | 500                                   |
| LED Type              | SMD 5730                              |
| Nominal Voltage (V)   | 230V-AC                               |
| Frequency (Hz)        | 50/60HZ                               |
| Dimensions (mm) Lxlxh | 265x106x40                            |
| Material              | Polycarbonate                         |
| Use Outdoor           | No                                    |
| IP                    | IP44                                  |
| Lifetime (h)          | 25000                                 |
| Certificates          | CE, ROHS                              |
| Warranty              | According to legal guarantee: 2 years |
| Mounting              | Recessed, Surface                     |