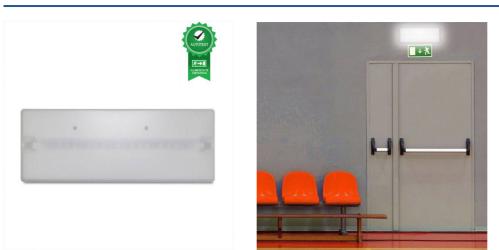

## Emergency LED light 500lm AUTOTEST- 1 hour autonomy - IP44

## Ref. 8550045001-T

The LED emergency light ensures powerful and bright illumination in case of power failure.Its Autotest system performs periodic tests of autonomy and functionality, guaranteeing its correct operation at all times.It has a luminous flux of 500lm and an IP44 degree of protection.It incorporates an automatic ignition system that is activated in case of power failure, and has an autonomy of 1h.In addition, it has a LED indicator of operation and battery charge.