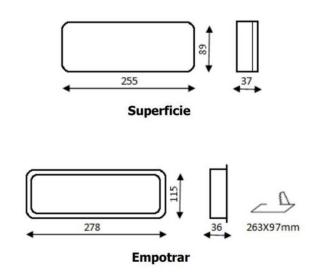

## Datos del producto

| Kelvin (K)            | 6500                                  |
|-----------------------|---------------------------------------|
| Lumens (Lm)           | 500                                   |
| LED Type              | SMD 5730                              |
| Nominal Voltage (V)   | 230V-AC                               |
| Frequency (Hz)        | 50/60HZ                               |
| Dimensions (mm) Lxlxh | 265x106x40                            |
| Material              | Polycarbonate                         |
| Use Outdoor           | No                                    |
| IP                    | IP44                                  |
| Lifetime (h)          | 25000                                 |
| Certificates          | CE, ROHS                              |
| Warranty              | According to legal guarantee: 2 years |
| Mounting              | Recessed, Surface                     |