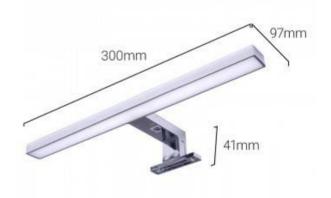

## Ref. LE204

Wall light for bathroom mirrors, in matt chrome finish, small size. Length of 300mm with integrated 5W LED. You can choose the wall light in 4000K or 3000K color temperature. With IP44 protection, bright light and modern design, the mirror wall light is perfect for bathroom lighting. With two ways of installation: Recessed over the mirror or screwed onto the cabinet. Modern and linear design with a light intensity of 325 lumens, SMD2835 LED chip, a beam opening angle of 120 degrees and an optimum color rendering index, CRI>80.

## Product data

| Hue                   | Neutral white, Warm white |
|-----------------------|---------------------------|
| Kelvin (K)            | 3000, 4000                |
| Lumens (Lm)           | 325                       |
| CRI                   | 80-85                     |
| LED Type              | SMD 2835                  |
| Dimmable              | No                        |
| Power (W)             | 5                         |
| Nominal Voltage (V)   | 220-240-V-AC              |
| Frequency (Hz)        | 50-60                     |
| Orientable            | No                        |
| Dimensions (mm) Lxlxh | 300x41x97                 |
| Material              | Plastic                   |
| Diffuser material     | Plastic                   |
| Use Outdoor           | No                        |
| IP                    | IP44                      |
| Temperature range     | -20°C ~ +40°C             |
| Frequency of use      | Normal                    |
| Lifetime (h)          | 25000                     |