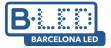

## Ref. LE204

Wall light for bathroom mirrors, in matt chrome finish, small size. Length of 300mm with integrated 5W LED. You can choose the wall light in 4000K or 3000K color temperature. With IP44 protection, bright light and modern design, the mirror wall light is perfect for bathroom lighting. With two ways of installation: Recessed over the mirror or screwed onto the cabinet. Modern and linear design with a light intensity of 325 lumens, SMD2835 LED chip, a beam opening angle of 120 degrees and an optimum color rendering index, CRI>80.