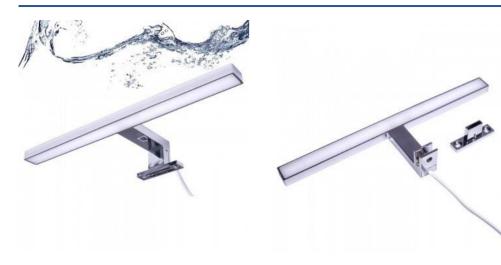

## Ref. LE204

Wall light for bathroom mirrors, in matt chrome finish, small size. Length of 300mm with integrated 5W LED. You can choose the wall light in 4000K or 3000K color temperature. With IP44 protection, bright light and modern design, the mirror wall light is perfect for bathroom lighting. With two ways of installation: Recessed over the mirror or screwed onto the cabinet. Modern and linear design with a light intensity of 325 lumens, SMD2835 LED chip, a beam opening angle of 120 degrees and an optimum color rendering index, CRI>80.