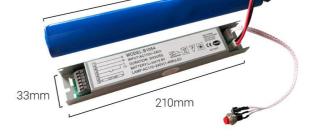

## Ref. B1054

The conversion kit transforms any LED luminaire into an emergency light in case of power failure.Adaptable to various 110-240V LED luminaires, such as panels and downlights.With an autonomy of 3 hours, it supports up to 45W and is easy to install.It includes a tricolor indicator for monitoring the operating status. An effective and aesthetic solution for emergency situations.

## Datos del producto

| Nominal Voltage (V)   | 220 - 240 V/AC                        |
|-----------------------|---------------------------------------|
| Frequency (Hz)        | 50 - 60                               |
| Dimensions (mm) Lxlxh | 220x30x30                             |
| Material              | Stainless steel                       |
| Use Outdoor           | No                                    |
| IP                    | IP20                                  |
| Lifetime (h)          | 25000                                 |
| Certificates          | CE, ROHS                              |
| Warranty              | According to legal guarantee: 2 years |
| Maximum power (W)     | 45                                    |
| Battery Type          | Lithium 14.8V                         |
| Capacity (mAh)        | 4500                                  |
|                       |                                       |