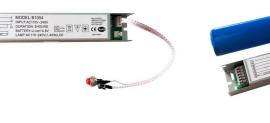

## Ref. B1054

The conversion kit transforms any LED luminaire into an emergency light in case of power failure.Adaptable to various 110-240V LED luminaires, such as panels and downlights.With an autonomy of 3 hours, it supports up to 45W and is easy to install.It includes a tricolor indicator for monitoring the operating status. An effective and aesthetic solution for emergency situations.

## Datos del producto

| Nominal Voltage (V)   | 220 - 240 V/AC                        |
|-----------------------|---------------------------------------|
| Frequency (Hz)        | 50 - 60                               |
| Dimensions (mm) Lxlxh | 220x30x30                             |
| Material              | Stainless steel                       |
| Use Outdoor           | No                                    |
| IP                    | IP20                                  |
| Lifetime (h)          | 25000                                 |
| Certificates          | CE, ROHS                              |
| Warranty              | According to legal guarantee: 2 years |
| Maximum power (W)     | 45                                    |
| Battery Type          | Lithium 14.8V                         |
| Capacity (mAh)        | 4500                                  |
|                       |                                       |