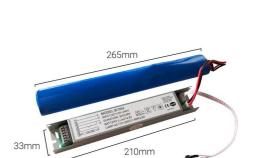

## Ref. B1054

The conversion kit transforms any LED luminaire into an emergency light in case of power failure.Adaptable to various 110-240V LED luminaires, such as panels and downlights.With an autonomy of 3 hours, it supports up to 45W and is easy to install.It includes a tricolor indicator for monitoring the operating status. An effective and aesthetic solution for emergency situations.

## Datos del producto

| Nominal Voltage (V)   | 220 - 240 V/AC                        |
|-----------------------|---------------------------------------|
| Frequency (Hz)        | 50 - 60                               |
| Dimensions (mm) Lxlxh | 220x30x30                             |
| Material              | Stainless steel                       |
| Use Outdoor           | No                                    |
| IP                    | IP20                                  |
| Lifetime (h)          | 25000                                 |
| Certificates          | CE, ROHS                              |
| Warranty              | According to legal guarantee: 2 years |
| Maximum power (W)     | 45                                    |
| Battery Type          | Lithium 14.8V                         |
| Capacity (mAh)        | 4500                                  |
|                       |                                       |

SISTEMA UNIVERSAL DE EMERGENCIA Integra tu iluminación de emergencia con estilo y de forma sencilla

265mm

3h

ODE MOM mot has monthly mot has mot has monthly mot has mot has monthly