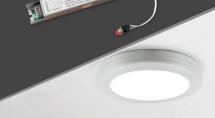

## Ref. B1054

The conversion kit transforms any LED luminaire into an emergency light in case of power failure.Adaptable to various 110-240V LED luminaires, such as panels and downlights.With an autonomy of 3 hours, it supports up to 45W and is easy to install.It includes a tricolor indicator for monitoring the operating status. An effective and aesthetic solution for emergency situations.

SISTEMA UNIVERSAL DE EMERGENCIA Integra tu iluminación de emergencia con estilo y de forma sencilla

265mm

3h

ODE MOM mot has monthly mot has mot has monthly mot has mot has monthly