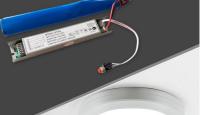

## Ref. B1054

The conversion kit transforms any LED luminaire into an emergency light in case of power failure.Adaptable to various 110-240V LED luminaires, such as panels and downlights.With an autonomy of 3 hours, it supports up to 45W and is easy to install.It includes a tricolor indicator for monitoring the operating status. An effective and aesthetic solution for emergency situations.

SISTEMA UNIVERSAL DE EMERGENCIA Integra tu iluminación de emergencia con estilo y de forma sencilla

265mm

3h

ODE MOM mot has monthly mot has mot has monthly mot has mot has monthly