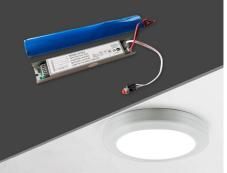

## Ref. B1054

The conversion kit transforms any LED luminaire into an emergency light in case of power failure.Adaptable to various 110-240V LED luminaires, such as panels and downlights.With an autonomy of 3 hours, it supports up to 45W and is easy to install.It includes a tricolor indicator for monitoring the operating status. An effective and aesthetic solution for emergency situations.

SISTEMA UNIVERSAL DE EMERGENCIA Integra tu iluminación de emergencia con estilo y de forma sencilla

265mm

3h

ODE MOM mot has monthly mot has mot has monthly mot has mot has monthly