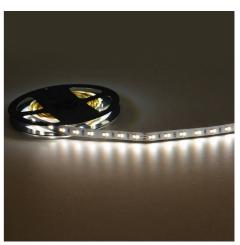

## Ref. B1514-D

Decorate and illuminate with the Dual LED Strip, 5 meters of light where you can combine or choose between two shades of white. Perfect for creating different environments, you can adjust the intensity from 2700°k to 6500°k.90WIP20SMD 28355mt24V

## Datos del producto

| Hue                     | Cool white, Warm white                |
|-------------------------|---------------------------------------|
| Kelvin (K)              | 2700, 6500                            |
| Lumens (Lm)             | 1200                                  |
| CRI                     | 85-90                                 |
| Opening angle (°)       | 120                                   |
| LED Type                | SMD 2835                              |
| Dimmable                | Yes                                   |
| Power (W)               | 90                                    |
| Nominal Voltage (V)     | 24V-DC                                |
| Frequency (Hz)          | 50 - 60                               |
| Dimensions (mm) Lxlxh   | 5000x10                               |
| Use Outdoor             | No                                    |
| IP                      | IP20                                  |
| Lifetime (h)            | 25000                                 |
| Energy efficiency class | A+ (2021)                             |
| Certificates            | CE, ROHS                              |
| Warranty                | According to legal guarantee: 2 years |
| Power/m (W/m)           | 18                                    |