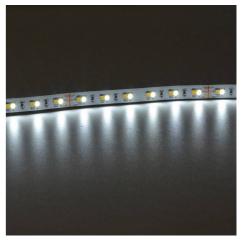

## Ref. B1514-D

Decorate and illuminate with the Dual LED Strip, 5 meters of light where you can combine or choose between two shades of white. Perfect for creating different environments, you can adjust the intensity from 2700°k to 6500°k.90WIP20SMD 28355mt24V

## Datos del producto

| Hue                     | Cool white, Warm white                |
|-------------------------|---------------------------------------|
| Kelvin (K)              | 2700, 6500                            |
| Lumens (Lm)             | 1200                                  |
| CRI                     | 85-90                                 |
| Opening angle (°)       | 120                                   |
| LED Type                | SMD 2835                              |
| Dimmable                | Yes                                   |
| Power (W)               | 90                                    |
| Nominal Voltage (V)     | 24V-DC                                |
| Frequency (Hz)          | 50 - 60                               |
| Dimensions (mm) Lxlxh   | 5000x10                               |
| Use Outdoor             | No                                    |
| IP                      | IP20                                  |
| Lifetime (h)            | 25000                                 |
| Energy efficiency class | A+ (2021)                             |
| Certificates            | CE, ROHS                              |
| Warranty                | According to legal guarantee: 2 years |
| Power/m (W/m)           | 18                                    |