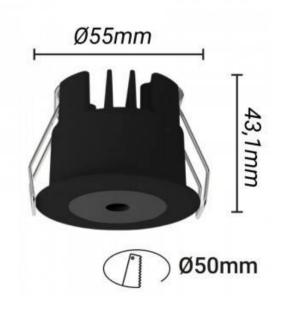

## Mini recessed downlight LED 5W Low UGR 55x43.1mm

## Ref. B1252

5Wmini LED downlight with minimalist style and decoration, perfect for home, office, hotels and commercial places. Ideal light to emphasize any detail. In addition to its sleek and modern design it also has the correct 30° beam for perfect accent lighting.Made of high quality aluminum. Exclusive for interior, it integrates perfectly into ceilings, with selectable black or white color finishes.Strong and durable downlight with high brightness and low power consumption of 5W. Integrated LiFud driver and OSRAM SMD LED chip. Optimal color rendering CRI>90. Pleasant to the eye, low UGR, and warm 2700°K.Reduced dimensions of Ø55x43,1mm. Cutting diameter of Ø50mm.

## Product data

| Hue                   | Warm white                            |
|-----------------------|---------------------------------------|
| Kelvin (K)            | 2700                                  |
| CRI                   | 90-95                                 |
| Beam angle (°)        | 30                                    |
| UGR                   | < UGR19                               |
| LED Type              | Chip OSRAM                            |
| Power (W)             | 5                                     |
| Nominal Voltage (V)   | 200 - 250V AC                         |
| Frequency (Hz)        | 50 - 60                               |
| Driver                | LIFUD                                 |
| Sensor                | No                                    |
| Orientable            | No                                    |
| Dimensions (mm) Lxlxh | Ø55x43,1                              |
| Material              | Aluminium                             |
| Use Outdoor           | No                                    |
| IP                    | IP20                                  |
| Certificates          | CE, ROHS                              |
| Warranty              | According to legal guarantee: 2 years |

| Cutting dimensions (mm) | Ø50      |
|-------------------------|----------|
| Mounting                | Recessed |