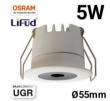

## Mini recessed downlight LED 5W Low UGR 55x43.1mm

## Ref. B1252

5Wmini LED downlight with minimalist style and decoration, perfect for home, office, hotels and commercial places. Ideal light to emphasize any detail. In addition to its sleek and modern design it also has the correct 30° beam for perfect accent lighting.Made of high quality aluminum. Exclusive for interior, it integrates perfectly into ceilings, with selectable black or white color finishes.Strong and durable downlight with high brightness and low power consumption of 5W. Integrated LiFud driver and OSRAM SMD LED chip. Optimal color rendering CRI>90. Pleasant to the eye, low UGR, and warm 2700°K.Reduced dimensions of Ø55x43,1mm. Cutting diameter of Ø50mm.

## Product data

| Hue                   | Warm white                            |
|-----------------------|---------------------------------------|
| Kelvin (K)            | 2700                                  |
| CRI                   | 90-95                                 |
| Beam angle (°)        | 30                                    |
| UGR                   | < UGR19                               |
| LED Type              | Chip OSRAM                            |
| Power (W)             | 5                                     |
| Nominal Voltage (V)   | 200 - 250V AC                         |
| Frequency (Hz)        | 50 - 60                               |
| Driver                | LIFUD                                 |
| Sensor                | No                                    |
| Orientable            | No                                    |
| Dimensions (mm) Lxlxh | Ø55x43,1                              |
| Material              | Aluminium                             |
| Use Outdoor           | No                                    |
| IP                    | IP20                                  |
| Certificates          | CE, ROHS                              |
| Warranty              | According to legal guarantee: 2 years |