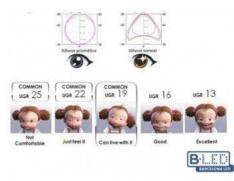

## Ref. B1252

5Wmini LED downlight with minimalist style and decoration, perfect for home, office, hotels and commercial places. Ideal light to emphasize any detail. In addition to its sleek and modern design it also has the correct 30° beam for perfect accent lighting.Made of high quality aluminum. Exclusive for interior, it integrates perfectly into ceilings, with selectable black or white color finishes.Strong and durable downlight with high brightness and low power consumption of 5W. Integrated LiFud driver and OSRAM SMD LED chip. Optimal color rendering CRI>90. Pleasant to the eye, low UGR, and warm 2700°K.Reduced dimensions of Ø55x43,1mm. Cutting diameter of Ø50mm.

## Product data

| Hue                   | Warm white                            |
|-----------------------|---------------------------------------|
| Kelvin (K)            | 2700                                  |
| CRI                   | 90-95                                 |
| Beam angle (°)        | 30                                    |
| UGR                   | < UGR19                               |
| LED Type              | Chip OSRAM                            |
| Power (W)             | 5                                     |
| Nominal Voltage (V)   | 200 - 250V AC                         |
| Frequency (Hz)        | 50 - 60                               |
| Driver                | LIFUD                                 |
| Sensor                | No                                    |
| Orientable            | No                                    |
| Dimensions (mm) Lxlxh | Ø55x43,1                              |
| Material              | Aluminium                             |
| Use Outdoor           | No                                    |
| IP                    | IP20                                  |
| Certificates          | CE, ROHS                              |
| Warranty              | According to legal guarantee: 2 years |