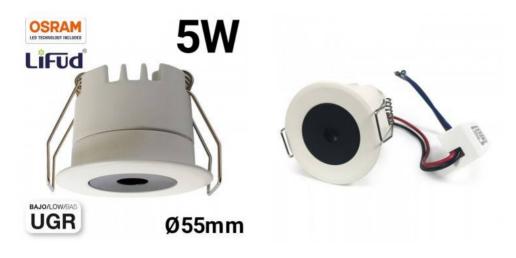

## Mini recessed downlight LED 5W Low UGR 55x43.1mm

## Ref. B1252

5Wmini LED downlight with minimalist style and decoration, perfect for home, office, hotels and commercial places. Ideal light to emphasize any detail. In addition to its sleek and modern design it also has the correct 30° beam for perfect accent lighting.Made of high quality aluminum. Exclusive for interior, it integrates perfectly into ceilings, with selectable black or white color finishes.Strong and durable downlight with high brightness and low power consumption of 5W. Integrated LiFud driver and OSRAM SMD LED chip. Optimal color rendering CRI>90. Pleasant to the eye, low UGR, and warm 2700°K.Reduced dimensions of Ø55x43,1mm. Cutting diameter of Ø50mm.

## Product data

| Hue                   | Warm white                            |
|-----------------------|---------------------------------------|
| Kelvin (K)            | 2700                                  |
| CRI                   | 90-95                                 |
| Beam angle (°)        | 30                                    |
| UGR                   | < UGR19                               |
| LED Type              | Chip OSRAM                            |
| Power (W)             | 5                                     |
| Nominal Voltage (V)   | 200 - 250V AC                         |
| Frequency (Hz)        | 50 - 60                               |
| Driver                | LIFUD                                 |
| Sensor                | No                                    |
| Orientable            | No                                    |
| Dimensions (mm) Lxlxh | Ø55x43,1                              |
| Material              | Aluminium                             |
| Use Outdoor           | No                                    |
| IP                    | IP20                                  |
| Certificates          | CE, ROHS                              |
| Warranty              | According to legal guarantee: 2 years |